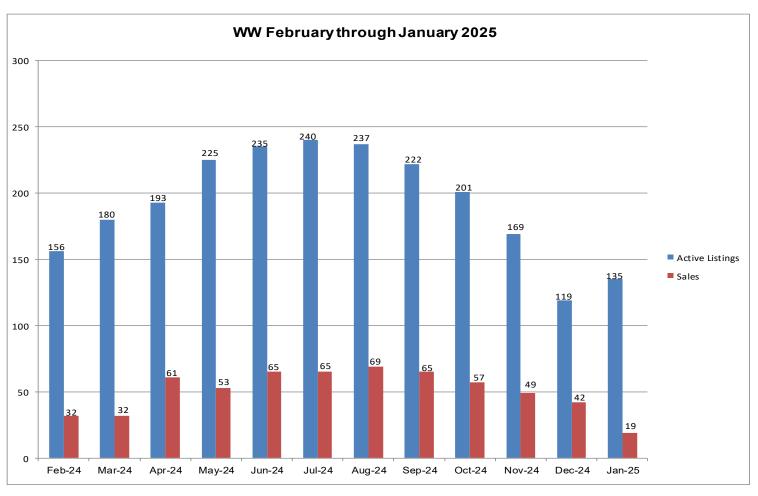

## 12 Month Residential Inventory Comparison - Single Family Homes

■ 2022 ■ 2023 ■ 2024 **■** 2025

(509) 525-2151 Windermere Real Estate/Walla Walla

## 12 Month Residential Closing Comparison - Single Family Homes

(509) 525-2151 Windermere Real Estate/Walla Walla

(509) 525-2151 Windermere Real Estate/Walla Walla