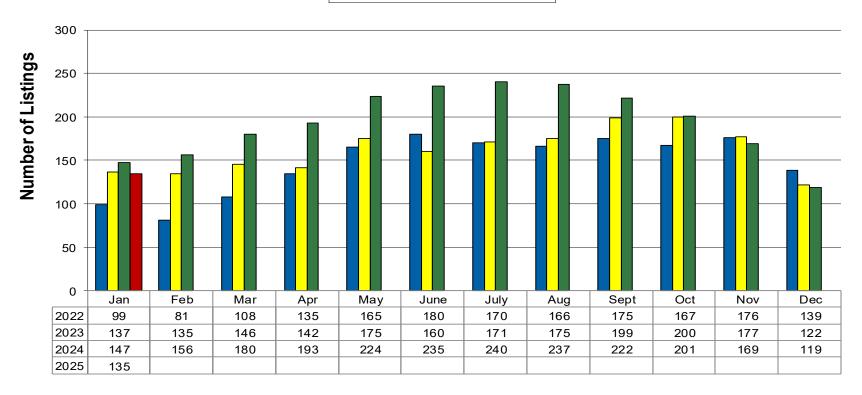

## 12 Month Residential Inventory Comparison - Single Family Homes

■ 2022 ■ 2023 ■ 2024 **■** 2025

(509) 525-2151 Windermere Real Estate/Walla Walla