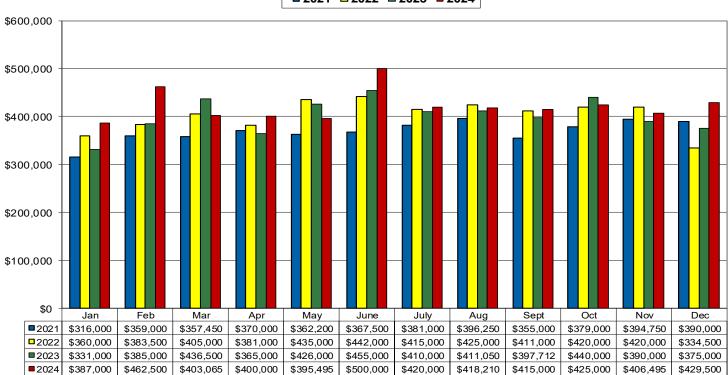

#### **Monthly Median Residential Sales Price Single Family Homes**

■ 2021 □ 2022 ■ 2023 ■ 2024

(509) 525-2151 Windermere Real Estate/Walla Walla

Data is from source deemed reliable, but is not warranted by WWAR members. All information complied from MLS Statistical Reports. Listing and selling brokers are not responsible for errors in data.