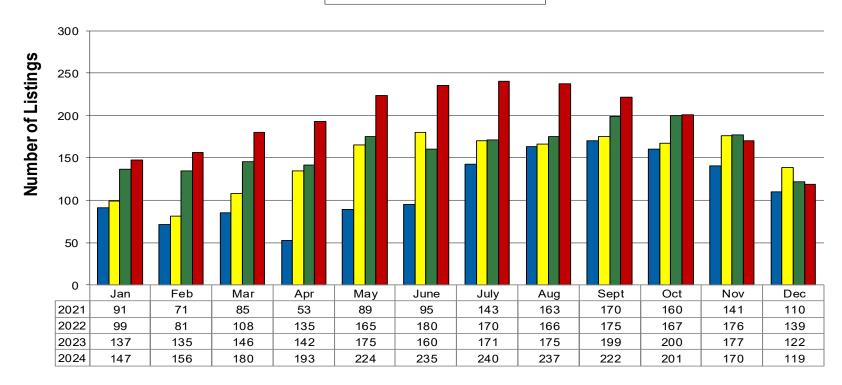

## 12 Month Residential Inventory Comparison -Single Family Homes

■ 2021 ■ 2022 ■ 2023 ■ 2024

### (509) 525-2151 Windermere Real Estate/Walla Walla

Data is from source deemed reliable, but is not warranted by WWAR members. All information complied from MLS Statistical Reports. Listing and selling brokers are not responsible for errors in data.