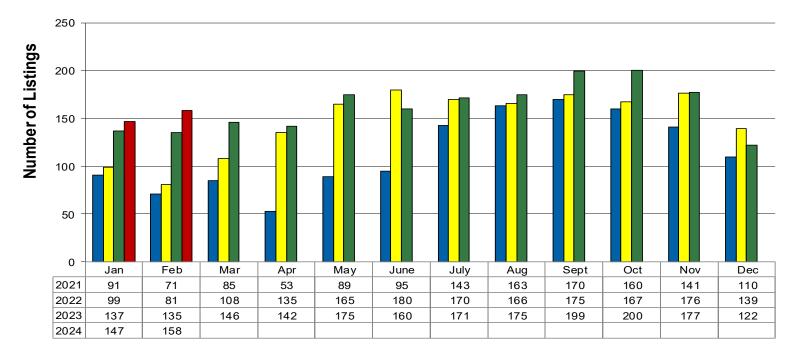

12 Month Residential Inventory Comparison -Single Family Homes

■ 2021 ■ 2022 ■ 2023 ■ 2024

(509) 525-2151 Windermere Real Estate/Walla Walla

Data is from source deemed reliable, but is not warranted by WWAR members. All information complied from MLS Statistical Reports. Listing and selling brokers are not responsible for errors in data.