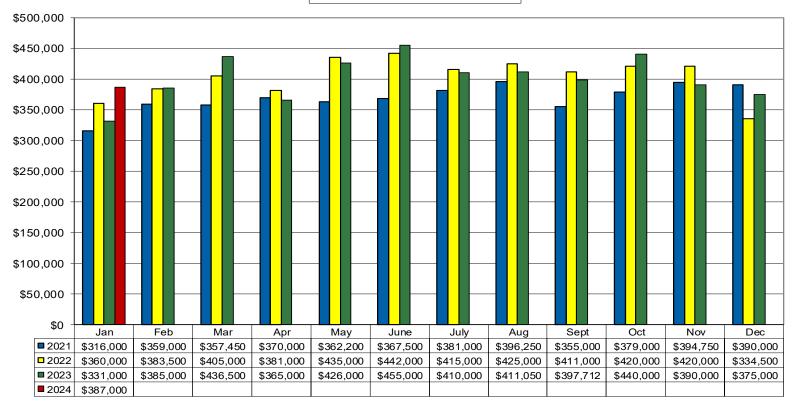

### Monthly Median Residential Sales Price Single Family Homes

■ 2021 ■ 2022 ■ 2023 **■** 2024

(509) 525-2151 Windermere Real Estate/Walla Walla