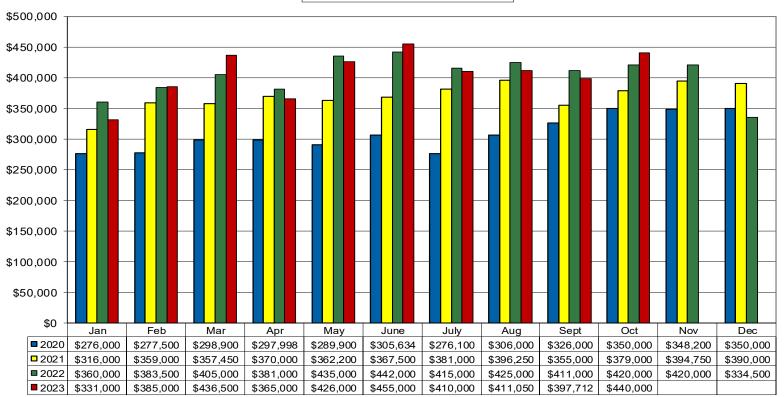

#### Monthly Median Residential Sales Price Single Family Homes

■ 2020 □ 2021 ■ 2022 ■ 2023

(509) 525-2151 Windermere Real Estate/Walla Walla

Data is from source deemed reliable, but is not warranted by WWAR members. All information complied from MLS Statistical Reports. Listing and selling brokers are not responsible for errors in data.