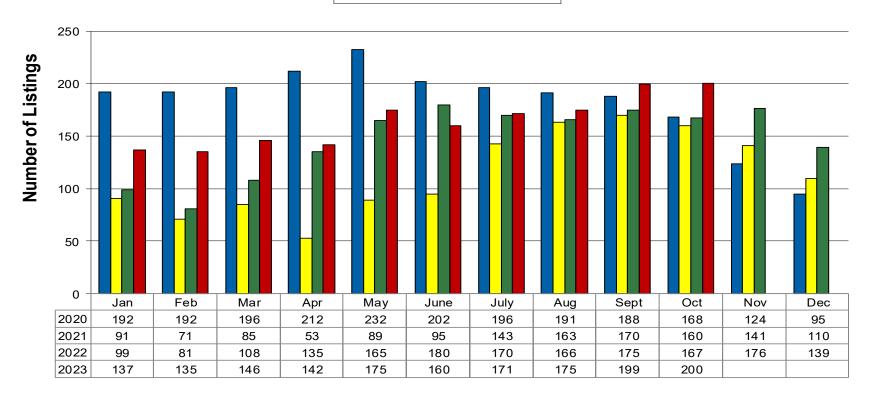

#### 12 Month Residential Inventory Comparison -Single Family Homes

■ 2020 ■ 2021 ■ 2022 ■ 2023

**Windermere** 

**REAL ESTATE** 

Data is from source deemed reliable, but is not warranted by WWAR members. All information complied from MLS Statistical Reports. Listing and selling brokers are not responsible for errors in data.