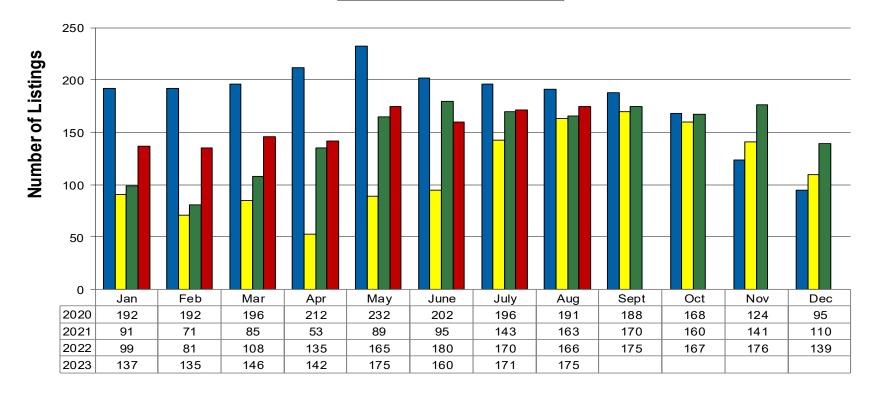

## 12 Month Residential Inventory Comparison -Single Family Homes

■ 2020 ■ 2021 ■ 2022 ■ 2023

(509) 525-2151 Windermere Real Estate/Walla Walla

Data is from source deemed reliable, but is not warranted by WWAR members. All information complied from MLS Statistical Reports. Listing and selling brokers are not responsible for errors in data.