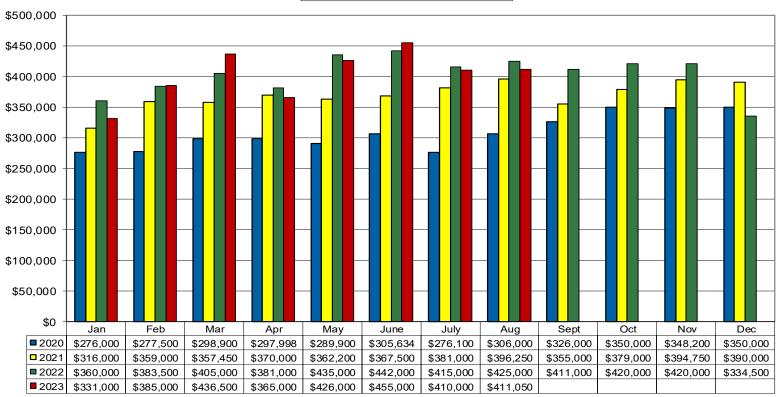

#### Monthly Median Residential Sales Price Single Family Homes

■ 2020 **□** 2021 **■** 2022 **■** 2023

(509) 525-2151 Windermere Real Estate/Walla Walla

Data is from source deemed reliable, but is not warranted by WWAR members. All information complied from MLS Statistical Reports. Listing and selling brokers are not responsible for errors in data.