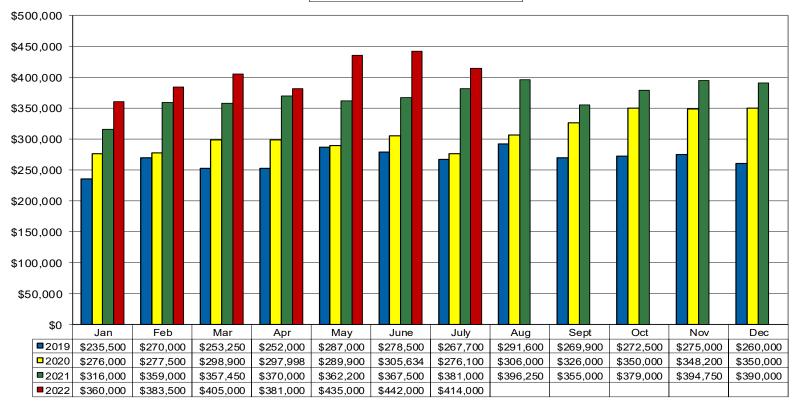

## Walla Walla Valley Real Estate Summary











## 12 Month Residential Inventory Comparison - Single Family Homes

**■** 2019 **■** 2020 **■** 2021 **■** 2022









# 12 Month Residential Closing Comparison - Single Family Homes

















### Monthly Average Residential Sales Price Single Family Homes

**■**2019 **■**2020 **■**2021 **■**2022





(509) 525-2151 Windermere Real Estate/Walla Walla

Data is from source deemed reliable, but is not warranted by WWAR members. All information complied from MLS





### Monthly Median Residential Sales Price Single Family Homes







(509) 525-2151 Windermere Real Estate/Walla Walla

Data is from source deemed reliable, but is not warranted by WWAR members. All information complied from MLS





#### Walla Walla Valley Single Family Residential Homes Average Sales Price









#### Walla Walla Valley Single Family Residential Homes Number of Sales





(509) 525-2151 Windermere Real Estate/Walla Walla

 ${\tt Data}\ is\ from\ source\ deemed\ reliable,\ but\ is\ not\ warranted\ by\ WWAR\ members.\ All\ information\ complied\ from\ MLS$