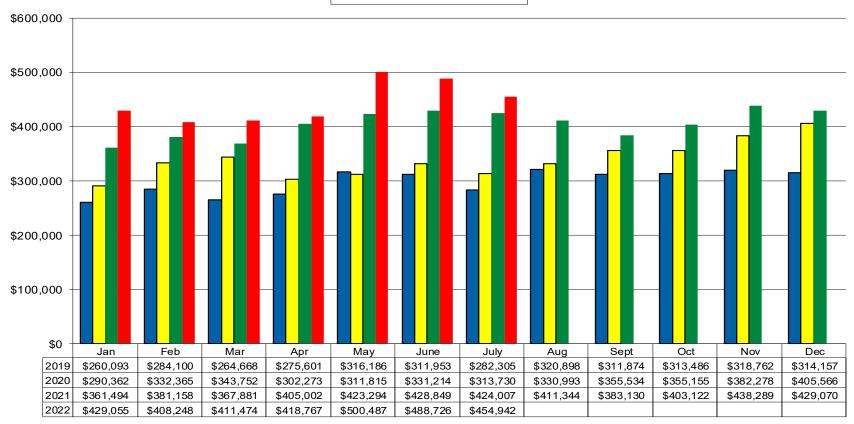

## Walla Walla Valley Real Estate Summary











## 12 Month Residential Inventory Comparison - Single Family Homes

**■** 2019 **■** 2020 **■** 2021 **■** 2022









# 12 Month Residential Closing Comparison - Single Family Homes

















### Monthly Average Residential Sales Price Single Family Homes

**■**2019 **■**2020 **■**2021 **■**2022





(509) 525-2151 Windermere Real Estate/Walla Walla

Data is from source deemed reliable, but is not warranted by WWAR members. All information complied from MLS





### Monthly Median Residential Sales Price Single Family Homes







(509) 525-2151 Windermere Real Estate/Walla Walla

Data is from source deemed reliable, but is not warranted by WWAR members. All information complied from MLS





#### Walla Walla Valley Single Family Residential Homes Average Sales Price









#### Walla Walla Valley Single Family Residential Homes Number of Sales





(509) 525-2151 Windermere Real Estate/Walla Walla

 ${\tt Data}\ is\ from\ source\ deemed\ reliable,\ but\ is\ not\ warranted\ by\ WWAR\ members.\ All\ information\ complied\ from\ MLS$