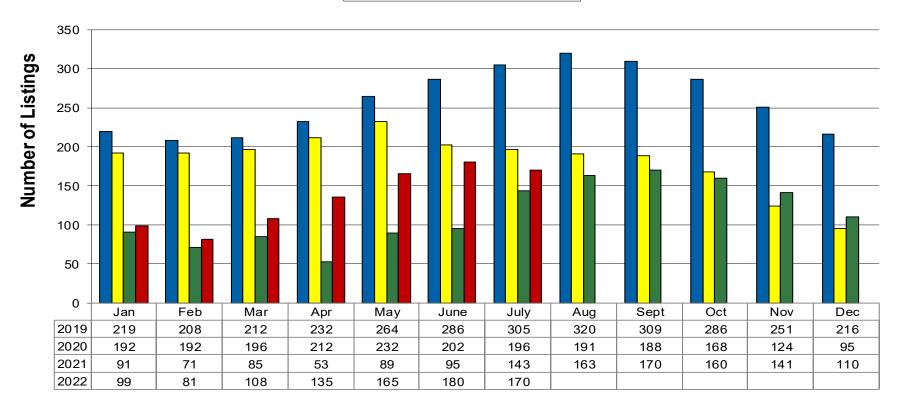

## 12 Month Residential Inventory Comparison - Single Family Homes

**■** 2019 **■** 2020 **■** 2021 **■** 2022