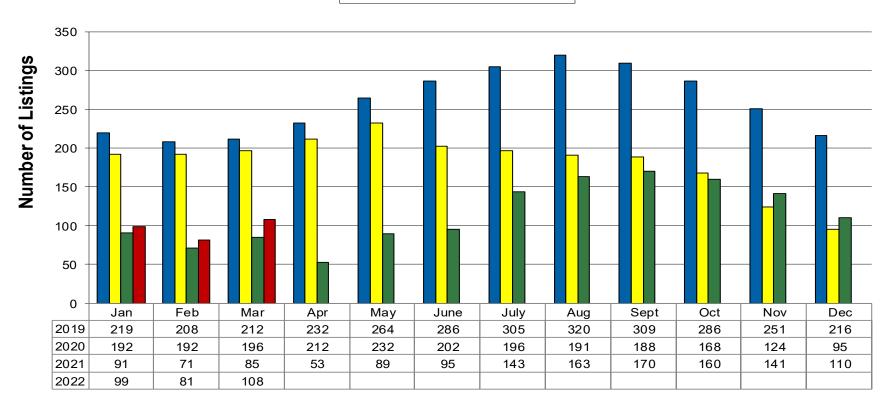

## 12 Month Residential Inventory Comparison - Single Family Homes

**■** 2019 **■** 2020 **■** 2021 **■** 2022