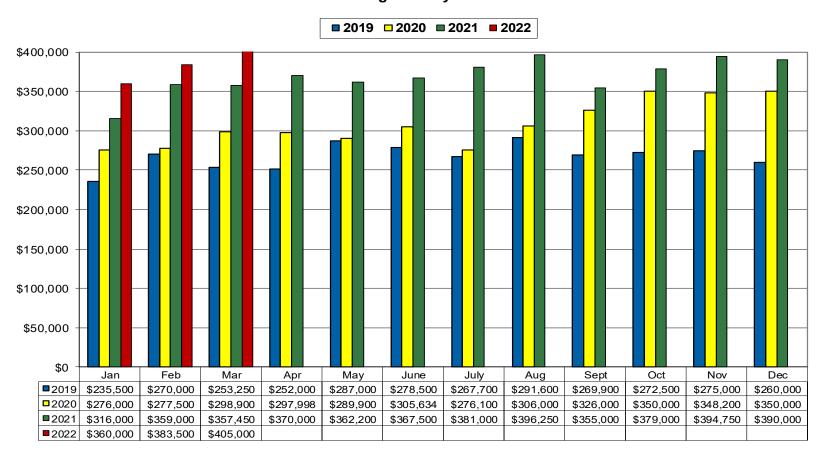

March 2022

# Walla Walla Valley Real Estate Summary











## 12 Month Residential Inventory Comparison - Single Family Homes

**■** 2019 **■** 2020 **■** 2021 **■** 2022









## 12 Month Residential Closing Comparison - Single Family Homes

















### Monthly Average Residential Sales Price Single Family Homes







(509) 525-2151 Windermere Real Estate/Walla Walla

Data is from source deemed reliable, but is not warranted by WWAR members. All information complied from MLS





### Monthly Median Residential Sales Price Single Family Homes









#### Walla Walla Valley Single Family Residential Homes Average Sales Price





(509) 525-2151 Windermere Real Estate/Walla Walla

 ${\tt Data}\ is\ from\ source\ deemed\ reliable,\ but\ is\ not\ warranted\ by\ WWAR\ members.\ All\ information\ complied\ from\ MLS$ 





#### Walla Walla Valley Single Family Residential Homes Number of Sales





(509) 525-2151 Windermere Real Estate/Walla Walla

 ${\tt Data}\ is\ from\ source\ deemed\ reliable,\ but\ is\ not\ warranted\ by\ WWAR\ members.\ All\ information\ complied\ from\ MLS$