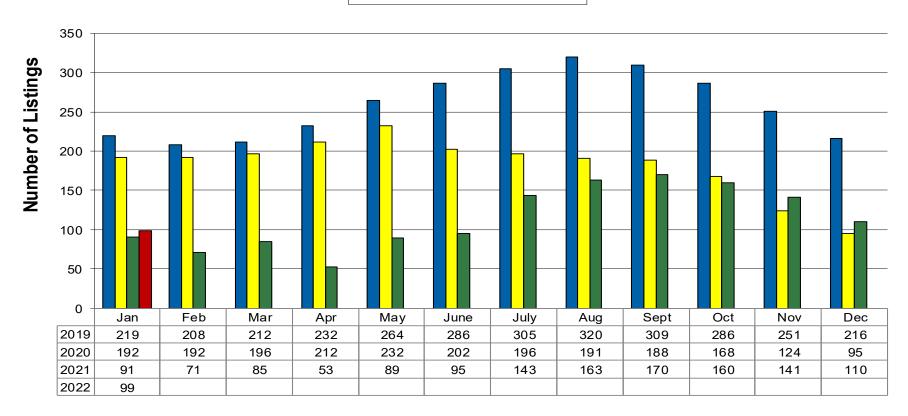

### 12 Month Residential Inventory Comparison - Single Family Homes

■2019 ■2020 ■2021 ■2022