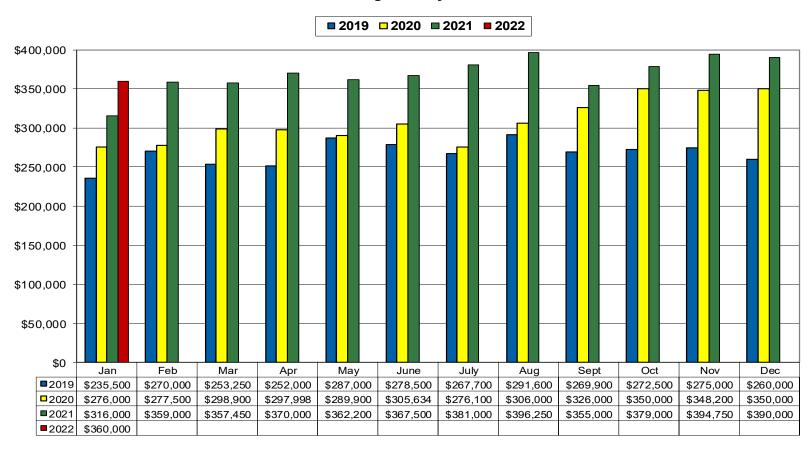

January 2022

## Walla Walla Valley Real Estate Summary











### 12 Month Residential Inventory Comparison - Single Family Homes

■2019 ■2020 ■2021 ■2022









# 12 Month Residential Closing Comparison - Single Family Homes















### Monthly Average Residential Sales Price Single Family Homes

**■**2019 **■**2020 **■**2021 **■**2022





(509) 525-2151 Windermere Real Estate/Walla Walla

Data is from source deemed reliable, but is not warranted by WWAR members. All information complied from MLS





#### Monthly Median Residential Sales Price Single Family Homes









#### Walla Walla Valley Single Family Residential Homes Average Sales Price





(509) 525-2151 Windermere Real Estate/Walla Walla

 ${\tt Data}\ is\ from\ source\ deemed\ reliable,\ but\ is\ not\ warranted\ by\ WWAR\ members.\ All\ information\ complied\ from\ MLS$ 





#### Walla Walla Valley Single Family Residential Homes Number of Sales