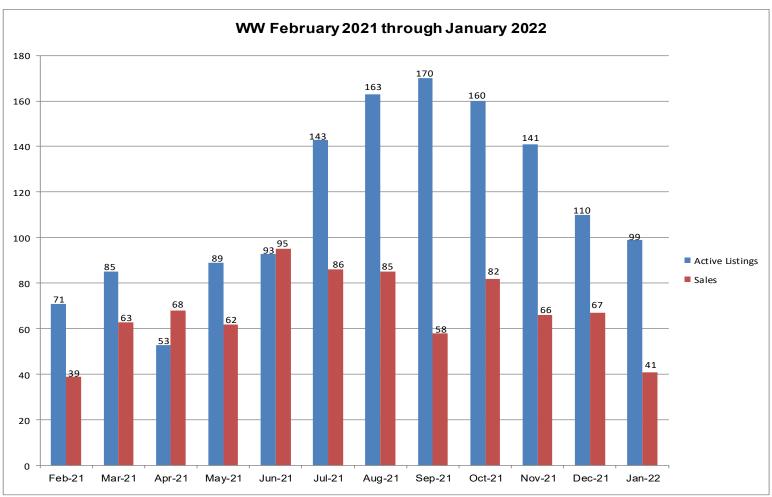

January 2022

## Walla Walla Valley Real Estate Summary











### 12 Month Residential Inventory Comparison - Single Family Homes

■2019 ■2020 ■2021 ■2022









# 12 Month Residential Closing Comparison - Single Family Homes















### Monthly Average Residential Sales Price Single Family Homes

**■**2019 **■**2020 **■**2021 **■**2022





(509) 525-2151 Windermere Real Estate/Walla Walla

Data is from source deemed reliable, but is not warranted by WWAR members. All information complied from MLS





#### Monthly Median Residential Sales Price Single Family Homes









#### Walla Walla Valley Single Family Residential Homes Average Sales Price





(509) 525-2151 Windermere Real Estate/Walla Walla

 ${\tt Data}\ is\ from\ source\ deemed\ reliable,\ but\ is\ not\ warranted\ by\ WWAR\ members.\ All\ information\ complied\ from\ MLS$ 





#### Walla Walla Valley Single Family Residential Homes Number of Sales