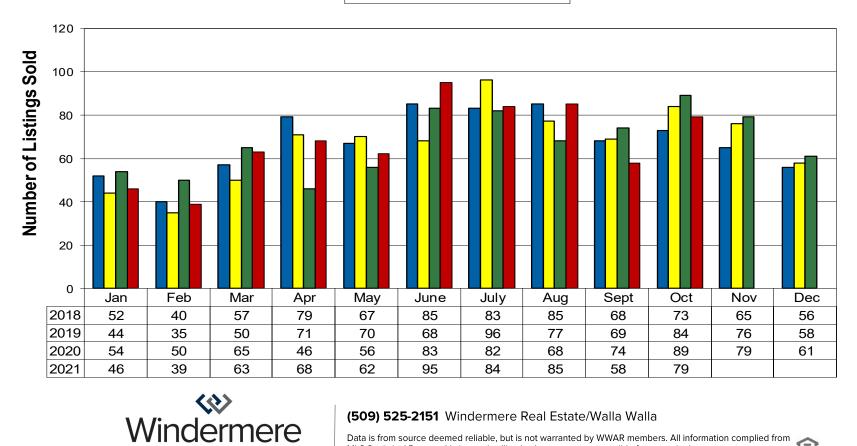

# 12 Month Residential Closing Comparison -**Single Family Homes**

■2018 ■2019 ■2020 ■2021

**REAL ESTATE** 