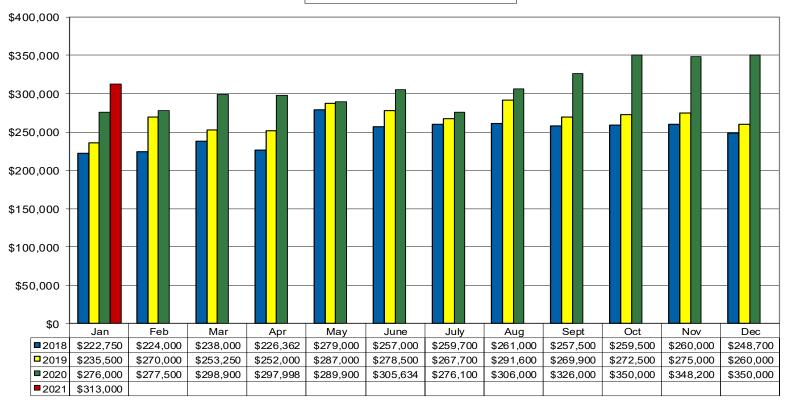

#### Monthly Median Residential Sales Price Single Family Homes

■ 2018 □ 2019 ■ 2020 ■ 2021

#### (509) 525-2151 Windermere Real Estate/Walla Walla

Data is from source deemed reliable, but is not warranted by WWAR members. All information complied from MLS Statistical Reports. Listing and selling brokers are not responsible for errors in data.