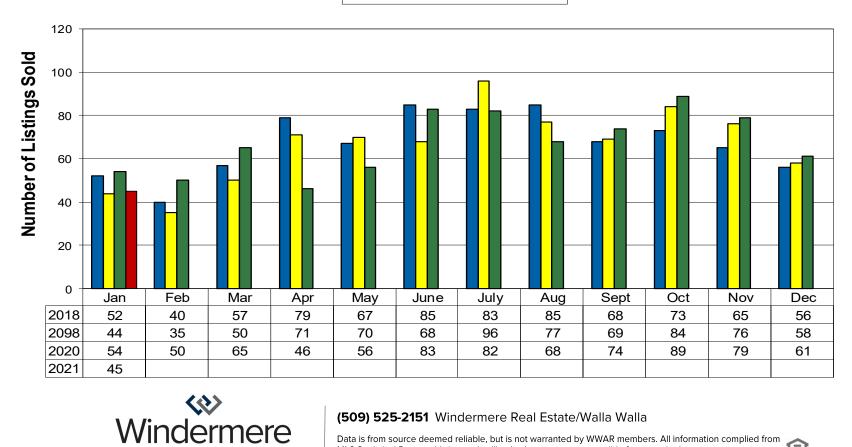

# 12 Month Residential Closing Comparison -Single Family Homes

■ 2018 ■ 2098 ■ 2020 ■ 2021

**REAL ESTATE** 

(509) 525-2151 Windermere Real Estate/Walla Walla

Data is from source deemed reliable, but is not warranted by WWAR members. All information complied from MLS Statistical Reports. Listing and selling brokers are not responsible for errors in data.

囼

**REAL ESTATE** 

#### (509) 525-2151 Windermere Real Estate/Walla Walla

Data is from source deemed reliable, but is not warranted by WWAR members. All information complied from MLS Statistical Reports. Listing and selling brokers are not responsible for errors in data. 仓