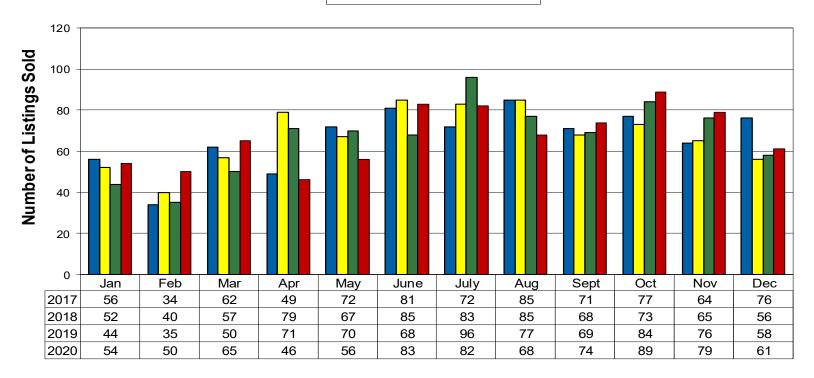

## 12 Month Residential Closing Comparison -Single Family Homes

■ 2017 ■ 2018 ■ 2019 ■ 2020

**Windermere** 

**REAL ESTATE** 

Data is from source deemed reliable, but is not warranted by WWAR members. All information complied from MLS Statistical Reports. Listing and selling brokers are not responsible for errors in data.