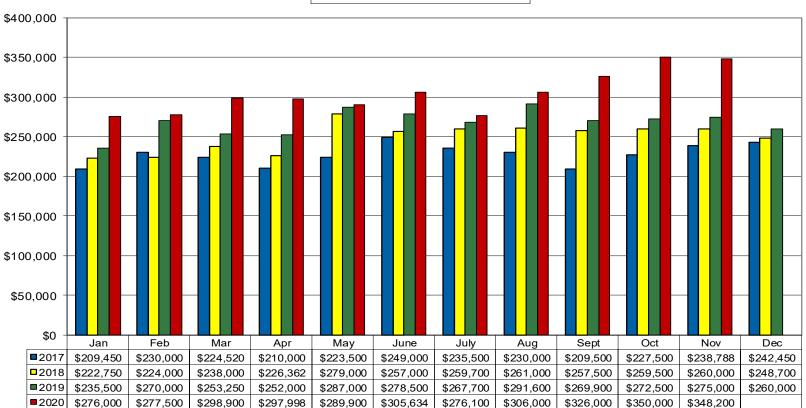

囼

Monthly Median Residential Sales Price Single Family Homes

■ 2017 □ 2018 ■ 2019 ■ 2020

(509) 525-2151 Windermere Real Estate/Walla Walla

Data is from source deemed reliable, but is not warranted by WWAR members. All information complied from MLS Statistical Reports. Listing and selling brokers are not responsible for errors in data.