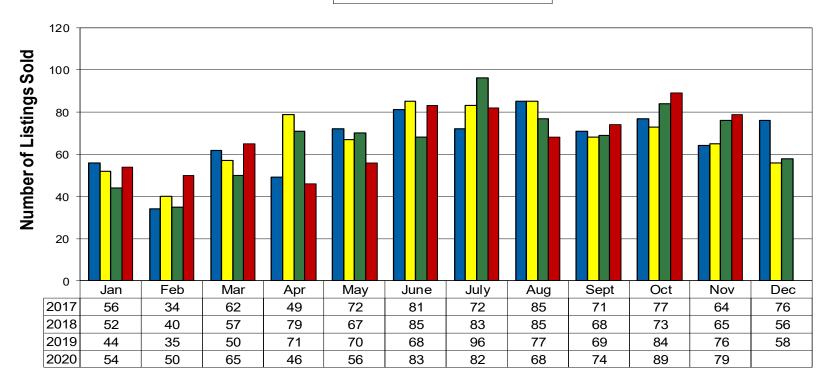

# 12 Month Residential Closing Comparison -Single Family Homes

■2017 **□**2018 **□**2019 **■**2020

**Windermere** 

**REAL ESTATE** 

Data is from source deemed reliable, but is not warranted by WWAR members. All information complied from MLS Statistical Reports. Listing and selling brokers are not responsible for errors in data.

囼

**Windermere** 

**REAL ESTATE** 

### (509) 525-2151 Windermere Real Estate/Walla Walla

Data is from source deemed reliable, but is not warranted by WWAR members. All information complied from MLS Statistical Reports. Listing and selling brokers are not responsible for errors in data.