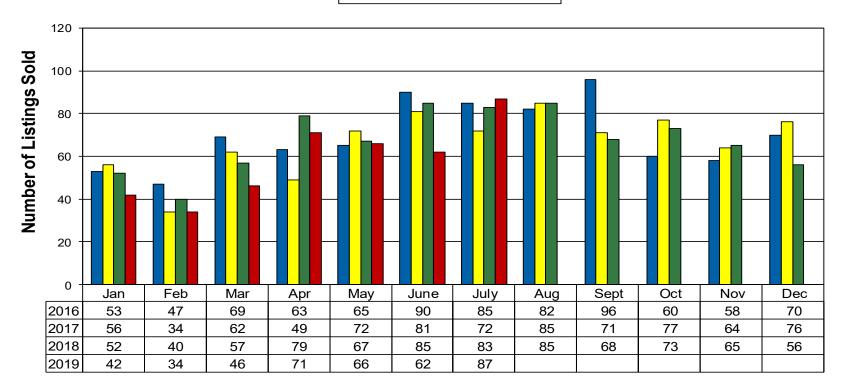

# 12 Month Residential Closing Comparison -Single Family Homes

■2016 **□**2017 **■**2018 **■**2019

**Windermere** 

**REAL ESTATE** 

Data is from source deemed reliable, but is not warranted by WWAR members. All information complied from MLS Statistical Reports. Listing and selling brokers are not responsible for errors in data.