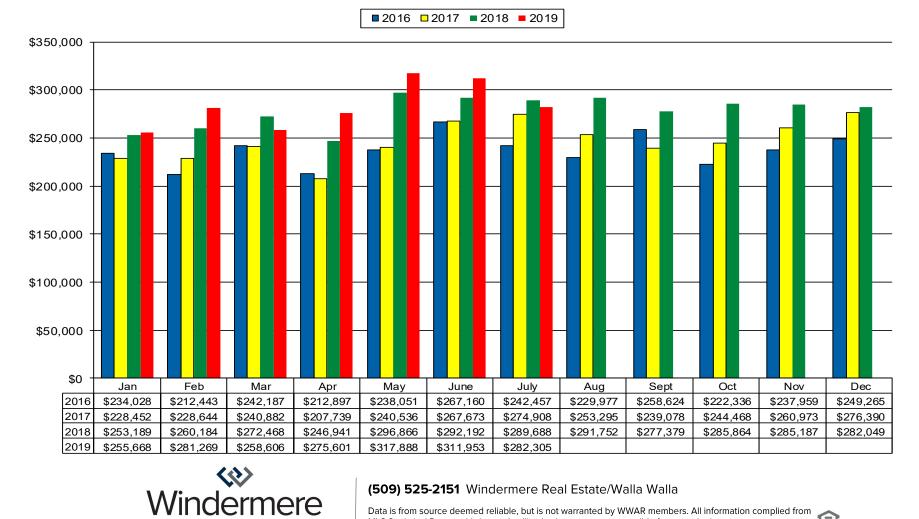

### Monthly Average Residential Sales Price Single Family Homes

**REAL ESTATE** 

Data is from source deemed reliable, but is not warranted by WWAR members. All information complied from MLS Statistical Reports. Listing and selling brokers are not responsible for errors in data.