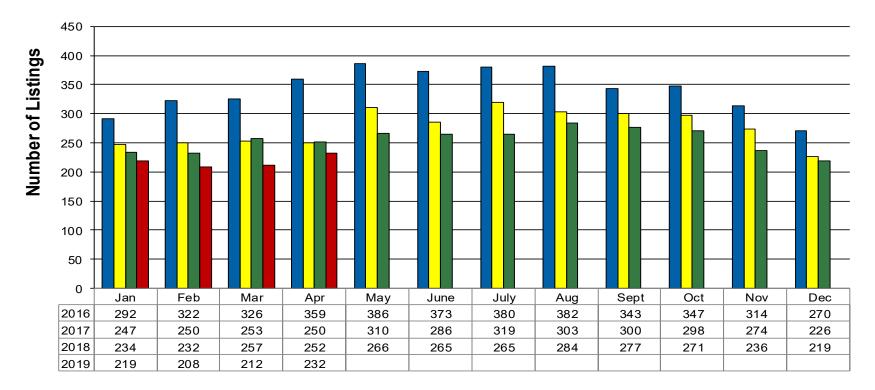

## 12 Month Residential Inventory Comparison -Single Family Homes

■ 2016 ■ 2017 ■ 2018 **■** 2019

(509) 525-2151 Windermere Real Estate/Walla Walla

Data is from source deemed reliable, but is not warranted by WWAR members. All information complied from MLS Statistical Reports. Listing and selling brokers are not responsible for errors in data.