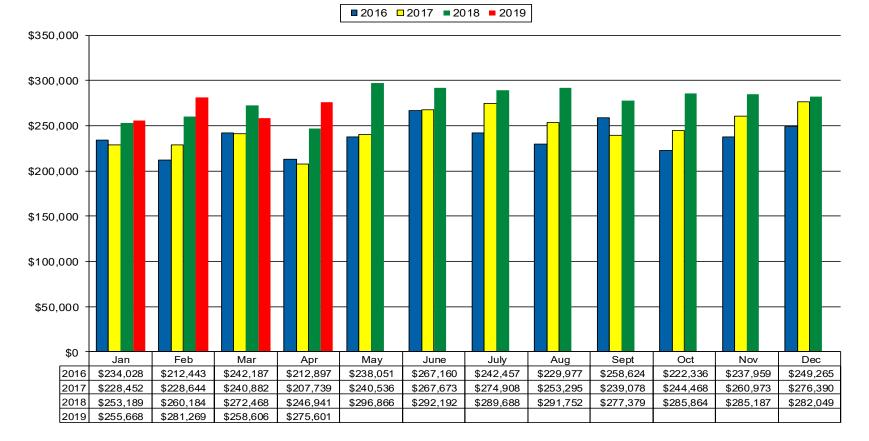

#### Monthly Average Residential Sales Price Single Family Homes

**Windermere** 

**REAL ESTATE** 

Data is from source deemed reliable, but is not warranted by WWAR members. All information complied from MLS Statistical Reports. Listing and selling brokers are not responsible for errors in data.