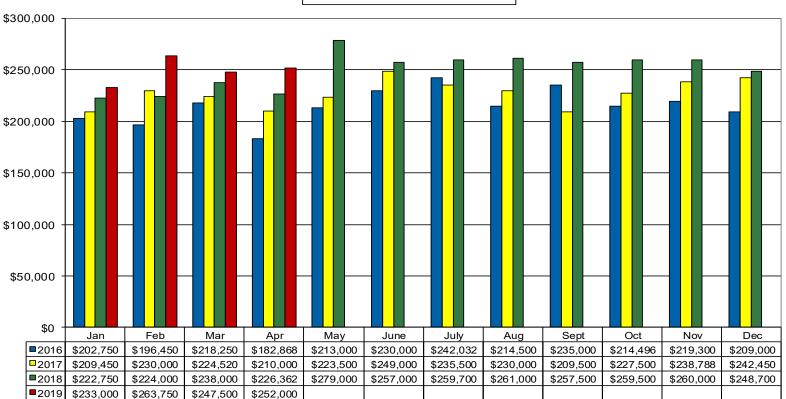

囼

(509) 525-2151 Windermere Real Estate/Walla Walla

Monthly Median Residential Sales Price Single Family Homes

■ 2016 **□** 2017 **■** 2018 **■** 2019

(509) 525-2151 Windermere Real Estate/Walla Walla

Data is from source deemed reliable, but is not warranted by WWAR members. All information complied from MLS Statistical Reports. Listing and selling brokers are not responsible for errors in data.