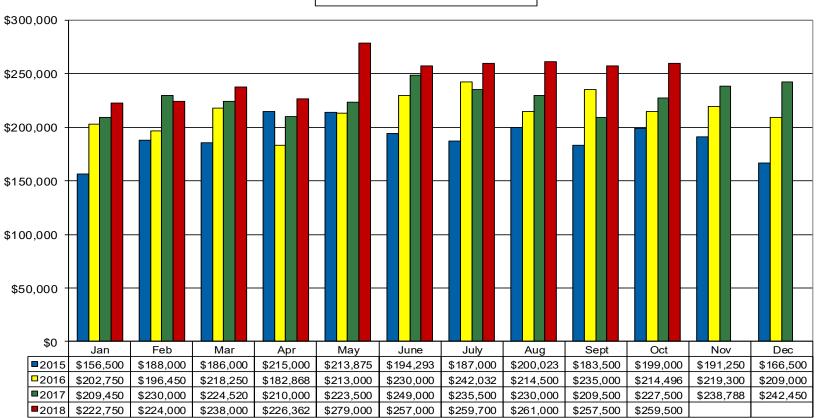

#### Monthly Median Residential Sales Price Single Family Homes

■ 2015 □ 2016 ■ 2017 ■ 2018