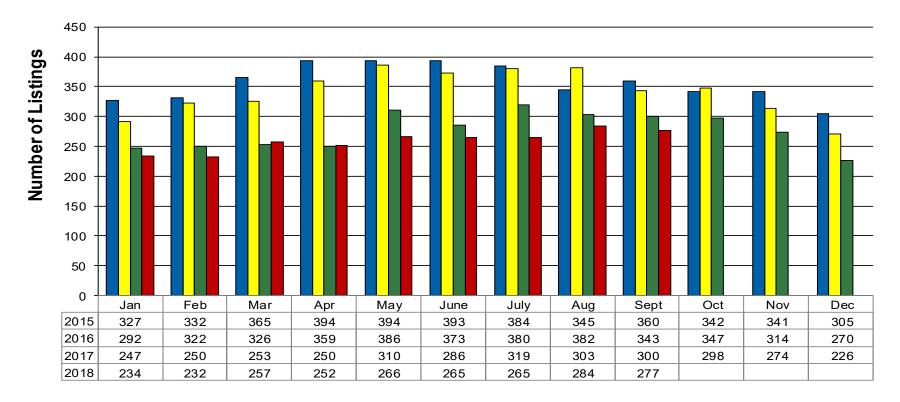

### 12 Month Residential Inventory Comparison -Single Family Homes

■ 2015 ■ 2016 ■ 2017 ■ 2018

#### (509) 525-2151 Windermere Real Estate/Walla Walla

Data is from source deemed reliable, but is not warranted by WWAR members. All information complied from MLS Statistical Reports. Listing and selling brokers are not responsible for errors in data.