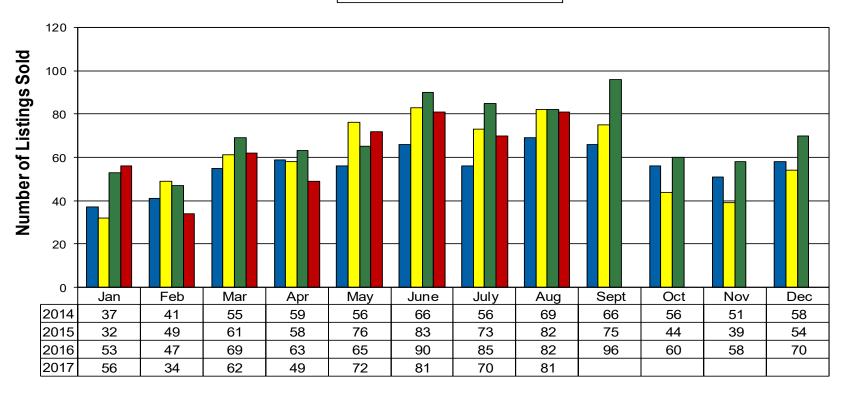

# 12 Month Residential Closing Comparison - Single Family Homes

**■** 2014 **□** 2015 **■** 2016 **■** 2017

Data is from source deemed reliable, but is not warranted by WWAR members. All information complied from MLS Statistical Reports. Listing and selling brokers are not responsible for errors in data. August 2017