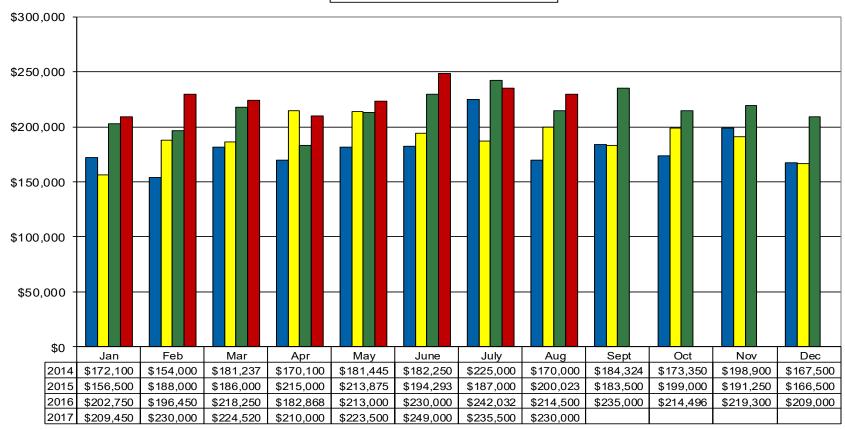

Photo Courtesy of Christina Kennell Photography





## 12 Month Residential Inventory Comparison - Single Family Homes

■ 2014 ■ 2015 ■ 2016 **■** 2017







# 12 Month Residential Closing Comparison - Single Family Homes

**■** 2014 **□** 2015 **■** 2016 **■** 2017









Data is from source deemed reliable, but is not warranted by WWAR members. All information complied from MLS Statistical Reports. Listing and selling brokers are not responsible for errors in data. August 2017





### Monthly Median Residential Sales Price Single Family Homes

**■** 2014 **□** 2015 **■** 2016 **■** 2017







## Monthly Average Residential Sales Price Single Family Homes







#### Walla Walla Valley Single Family Residential Homes Average Sales Price



Data is from source deemed reliable, but is not warranted by WWAR members. All information complied from MLS Statistical Reports. Listing and selling brokers are not responsible for errors in data. August 2017





#### Walla Walla Valley Single Family Residential Homes Number of Sales



Data is from source deemed reliable, but is not warranted by WWAR members. All information complied from MLS Statistical Reports. Listing and selling brokers are not responsible for errors in data. August 2017