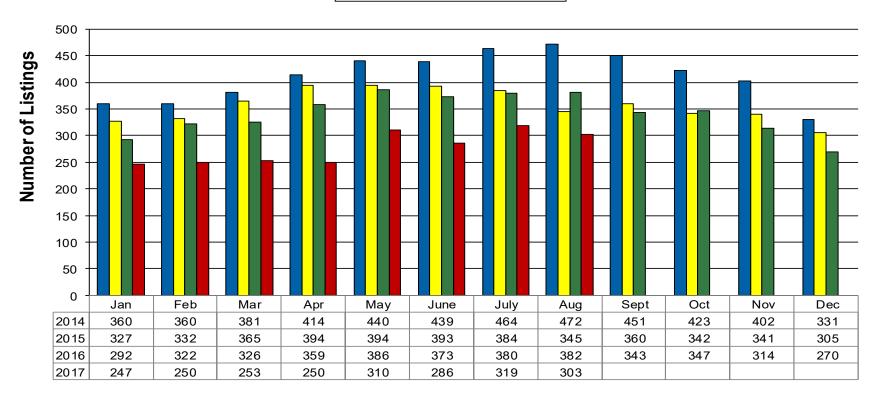

## 12 Month Residential Inventory Comparison - Single Family Homes

■ 2014 ■ 2015 ■ 2016 **■** 2017