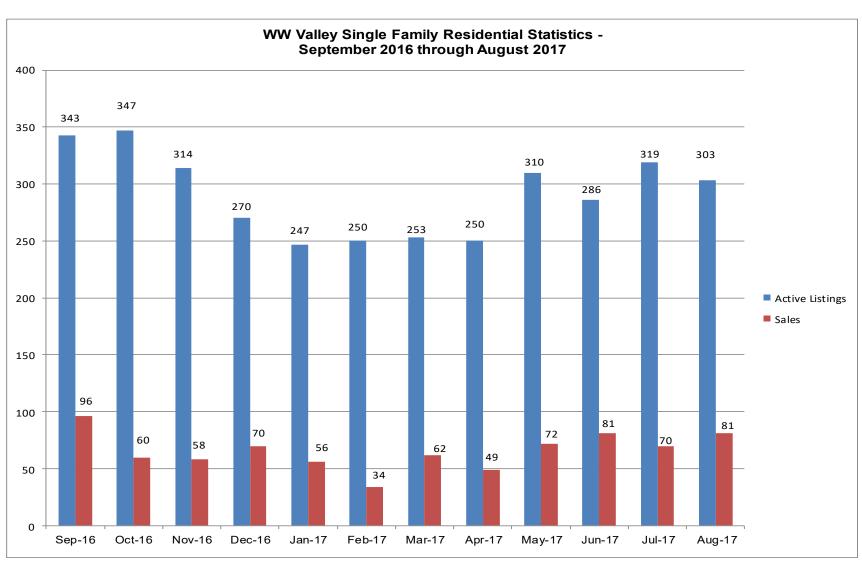

#### Walla Walla Valley Single Family Residential Homes Number of Sales

Data is from source deemed reliable, but is not warranted by WWAR members. All information complied from MLS Statistical Reports. Listing and selling brokers are not responsible for errors in data. August 2017