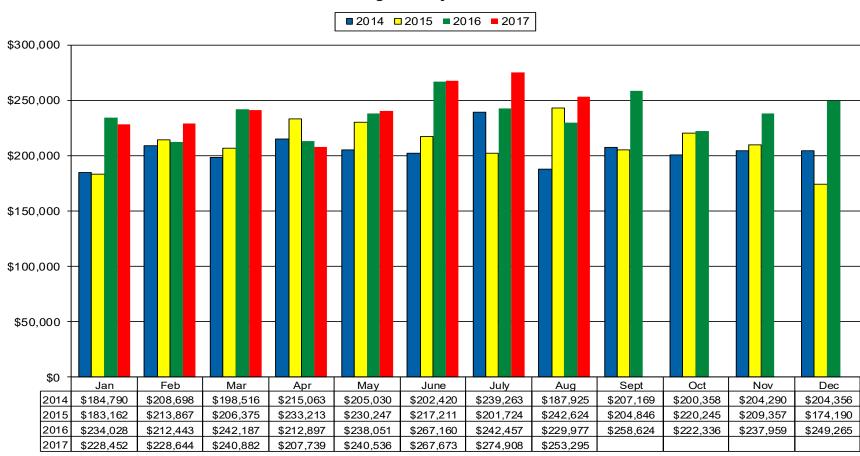

### Monthly Median Residential Sales Price Single Family Homes

**■** 2014 **□** 2015 **■** 2016 **■** 2017