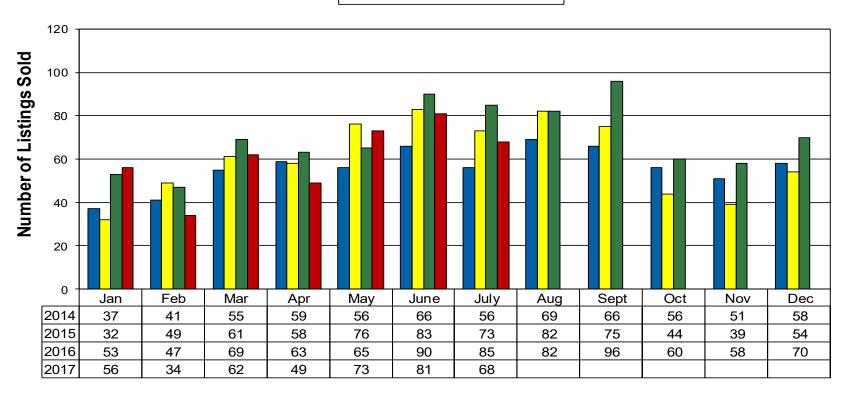

## 12 Month Residential Closing Comparison -Single Family Homes

■ 2014 ■ 2015 ■ 2016 ■ 2017

Data is from source deemed reliable, but is not warranted by WWAR members. All information complied from MLS Statistical Reports. Listing and selling brokers are not responsible for errors in data. July 2017