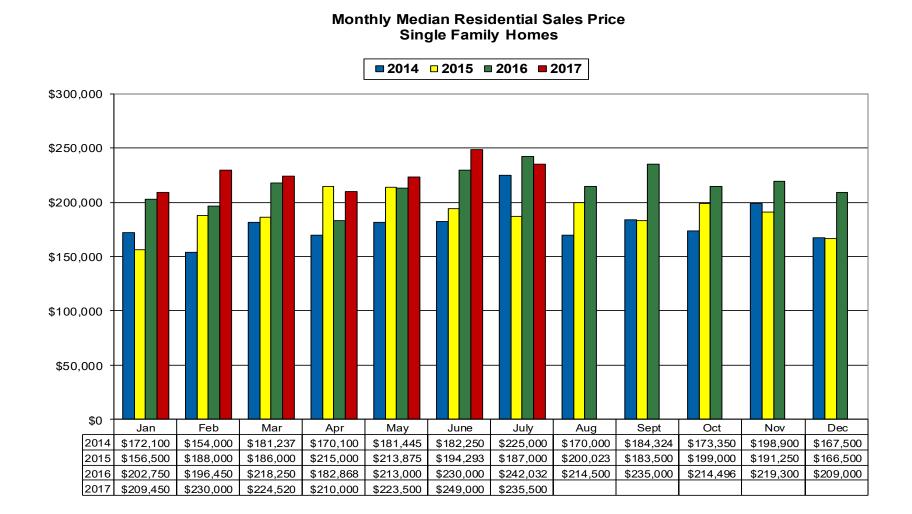

Monthly Average Residential Sales Price Single Family Homes

## Walla Walla Valley Single Family Residential Homes Average Sales Price

Data is from source deemed reliable, but is not warranted by WWAR members. All information complied from MLS Statistical Reports. Listing and selling brokers are not responsible for errors in data. July 2017