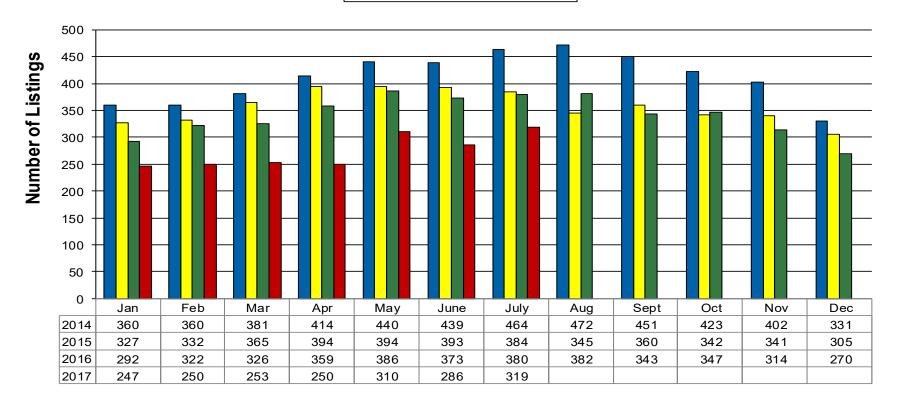

## 12 Month Residential Inventory Comparison -Single Family Homes

■ 2014 ■ 2015 ■ 2016 ■ 2017