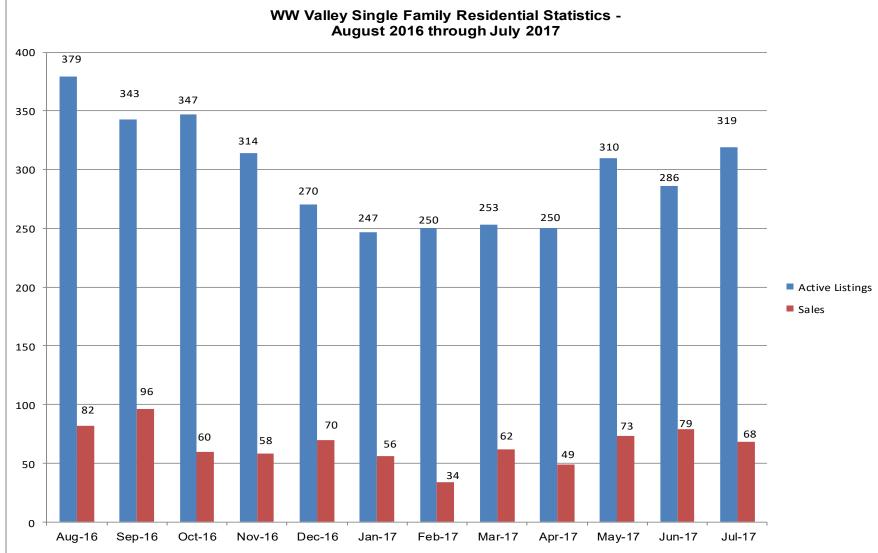

## Walla Walla Valley Single Family Residential Homes Number of Sales

Data is from source deemed reliable, but is not warranted by WWAR members. All information complied from MLS Statistical Reports. Listing and selling brokers are not responsible for errors in data. July 2017