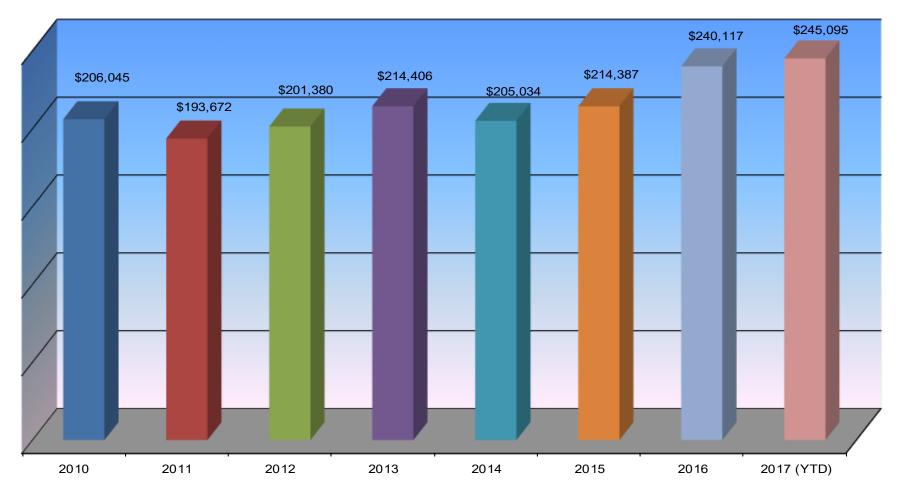

## Walla Walla Valley Single Family Residential Homes Average Sales Price

Data is from source deemed reliable, but is not warranted by WWAR members. All information complied from MLS Statistical Reports. Listing and selling brokers are not responsible for errors in data. July 2017