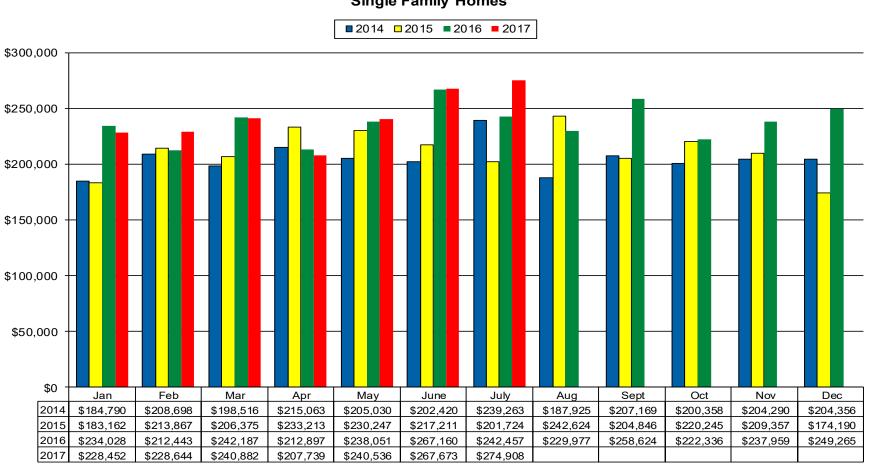

Photo Courtesy of Christina Kennell Photography

Walla Walla Valley Real Estate Summary

July 2017





## 12 Month Residential Inventory Comparison -Single Family Homes

■ 2014 ■ 2015 ■ 2016 ■ 2017







## 12 Month Residential Closing Comparison -Single Family Homes

■ 2014 ■ 2015 ■ 2016 ■ 2017









Data is from source deemed reliable, but is not warranted by WWAR members. All information complied from MLS Statistical Reports. Listing and selling brokers are not responsible for errors in data. July 2017









Monthly Average Residential Sales Price Single Family Homes





## Walla Walla Valley Single Family Residential Homes Average Sales Price



Data is from source deemed reliable, but is not warranted by WWAR members. All information complied from MLS Statistical Reports. Listing and selling brokers are not responsible for errors in data. July 2017





## Walla Walla Valley Single Family Residential Homes Number of Sales



Data is from source deemed reliable, but is not warranted by WWAR members. All information complied from MLS Statistical Reports. Listing and selling brokers are not responsible for errors in data. July 2017