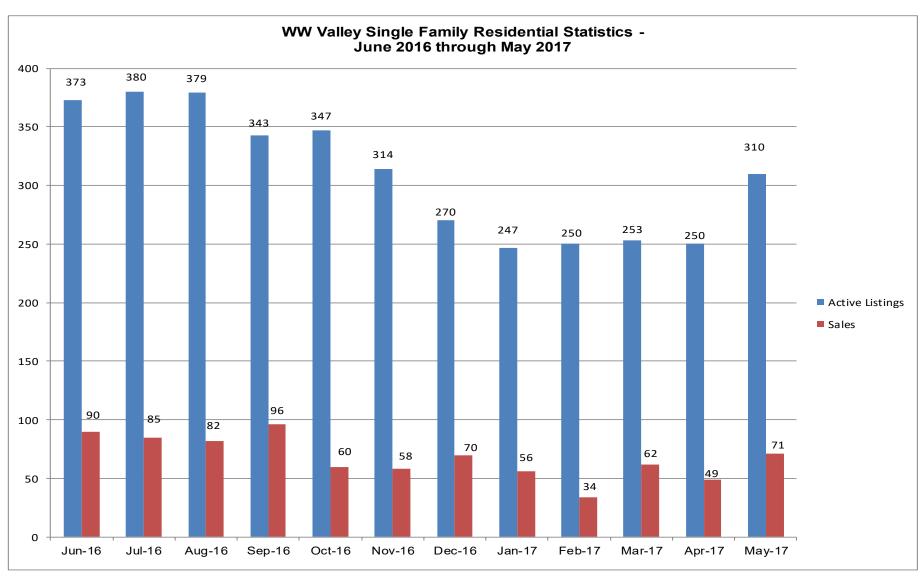

## Walla Walla Valley Single Family Residential Homes Number of Sales

Data is from source deemed reliable, but is not warranted by WWAR members. All information complied from MLS Statistical Reports. Listing and selling brokers are not responsible for errors in data. May 2017