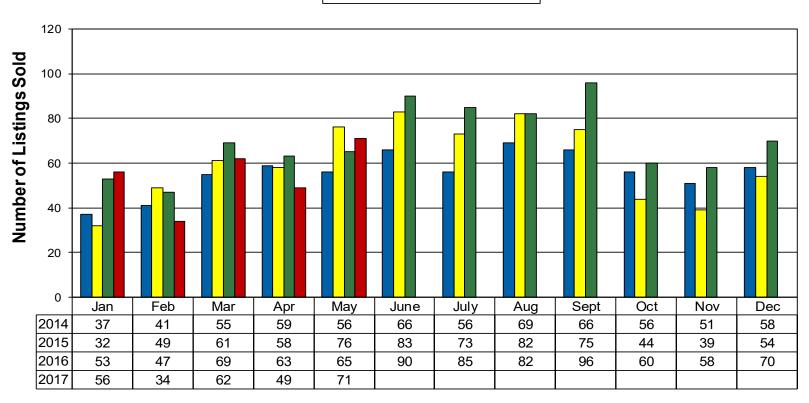

# 12 Month Residential Closing Comparison - Single Family Homes

■2014 **□**2015 **■**2016 **■**2017

Data is from source deemed reliable, but is not warranted by WWAR members. All information complied from MLS Statistical Reports. Listing and selling brokers are not responsible for errors in data. May 2017