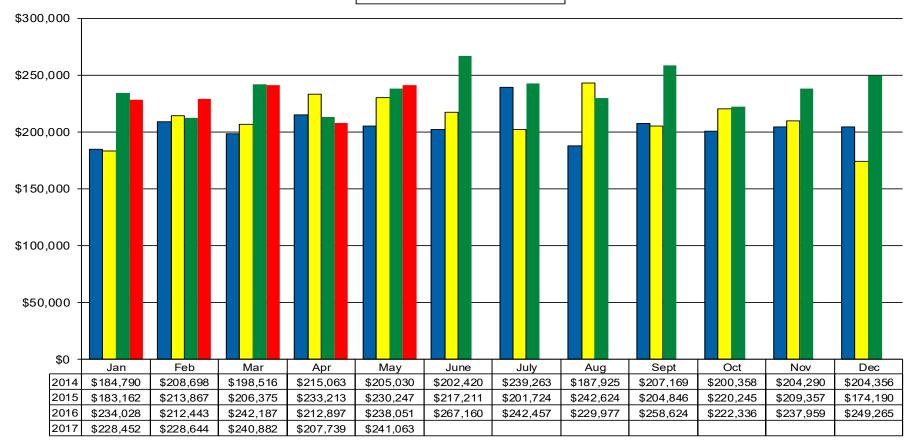

### Monthly Median Residential Sales Price Single Family Homes

**■**2014 **□**2015 **■**2016 **■**2017