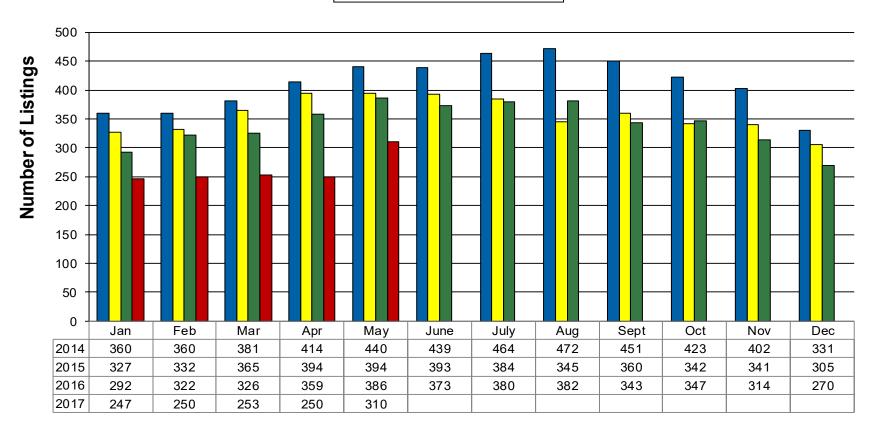

### 12 Month Residential Inventory Comparison - Single Family Homes

**■**2014 **■**2015 **■**2016 **■**2017