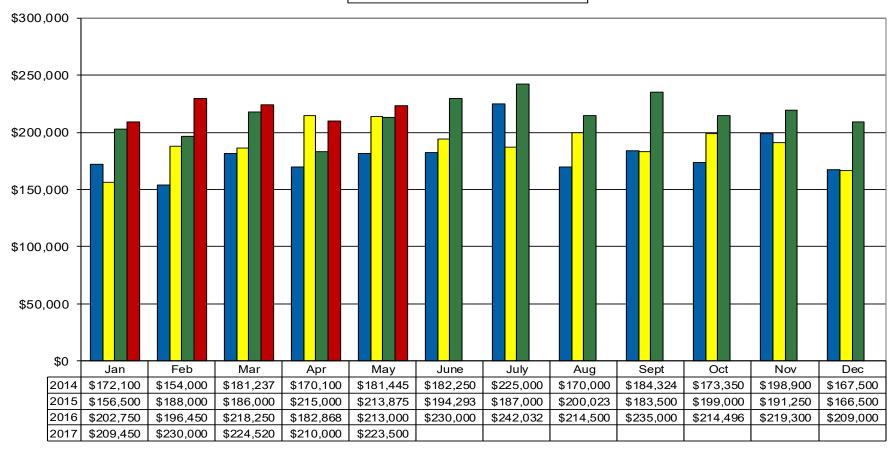

#### Monthly Average Residential Sales Price Single Family Homes

**■**2014 **■**2015 **■**2016 **■**2017