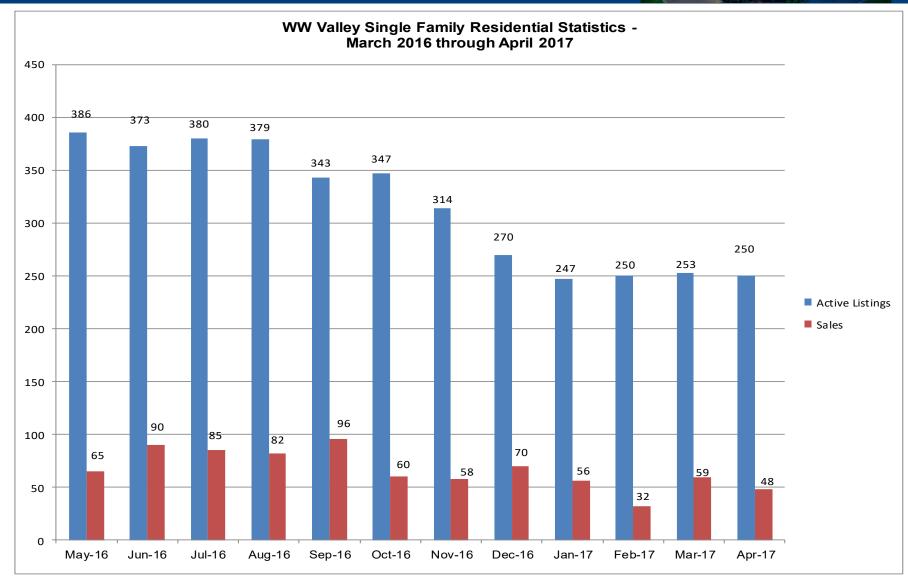

#### Walla Walla Valley Single Family Residential Homes Number of Sales

Data is from source deemed reliable, but is not warranted by WWAR members. All information complied from MLS Statistical Reports. Listing and selling brokers are not responsible for errors in data. April 2017