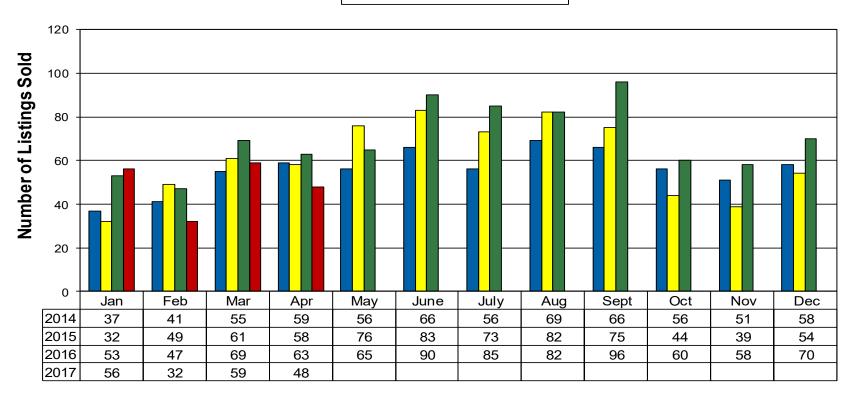

# 12 Month Residential Closing Comparison - Single Family Homes

**■**2014 **■**2015 **■**2016 **■**2017

Data is from source deemed reliable, but is not warranted by WWAR members. All information complied from MLS Statistical Reports. Listing and selling brokers are not responsible for errors in data. April 2017