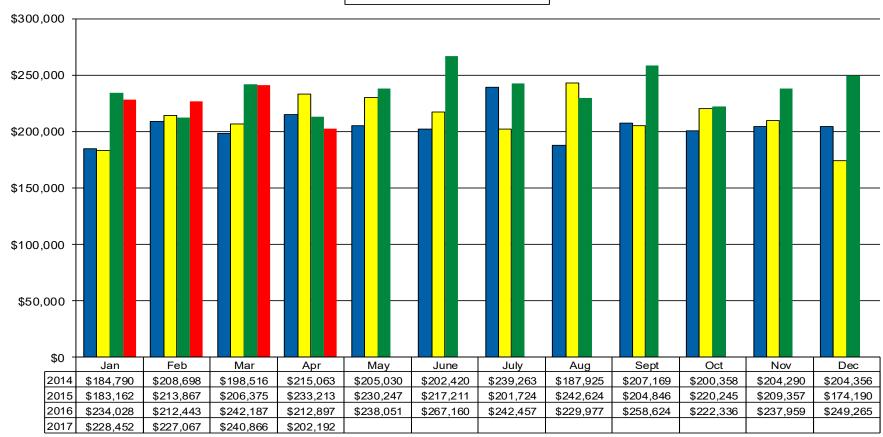

## Monthly Median Residential Sales Price Single Family Homes

**■ 2014 ■ 2015 ■ 2016 ■ 2017** 