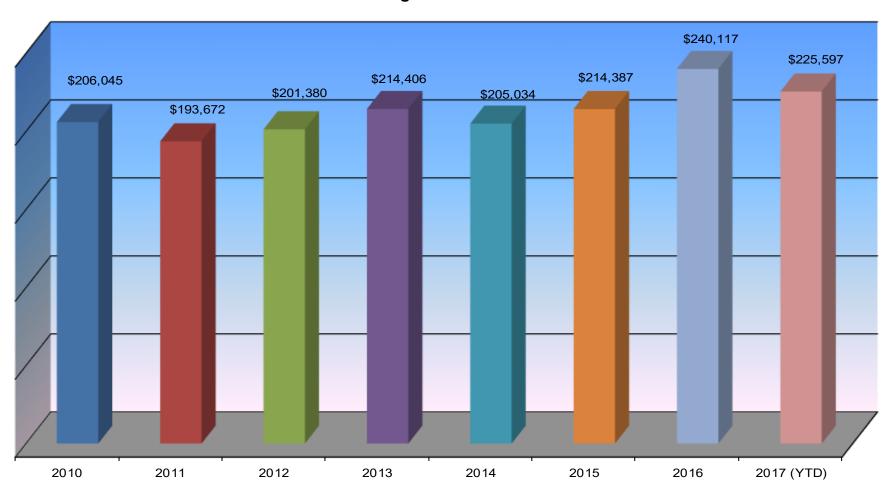

#### Walla Walla Valley Single Family Residential Homes Average Sales Price

Data is from source deemed reliable, but is not warranted by WWAR members. All information complied from MLS Statistical Reports. Listing and selling brokers are not responsible for errors in data. April 2017