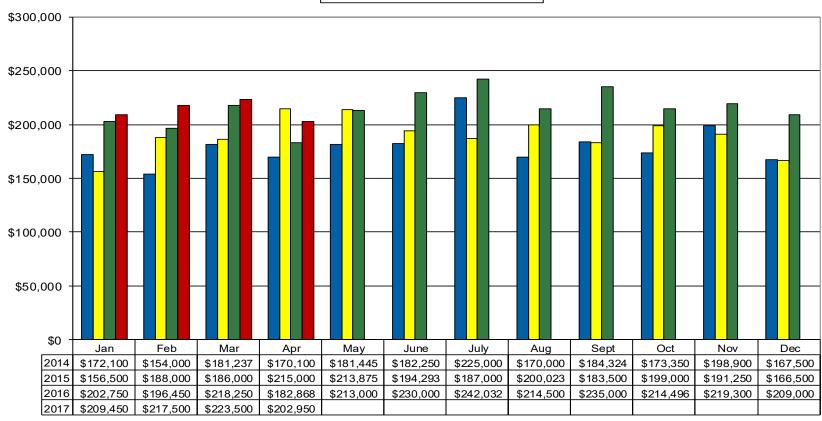

### Monthly Average Residential Sales Price Single Family Homes

■2014 □2015 ■2016 ■2017