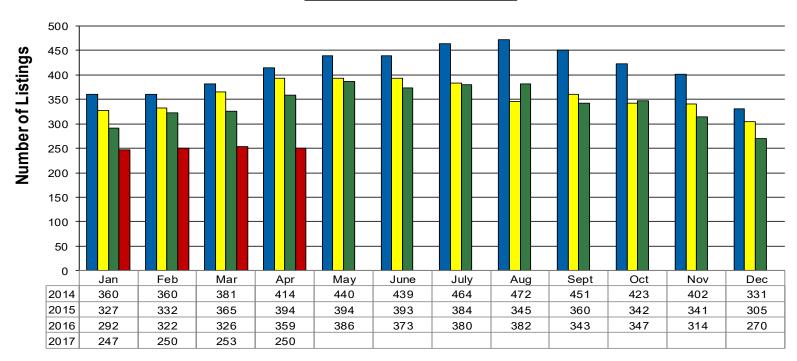

### 12 Month Residential Inventory Comparison - Single Family Homes

■ 2014 ■ 2015 ■ 2016 ■ 2017