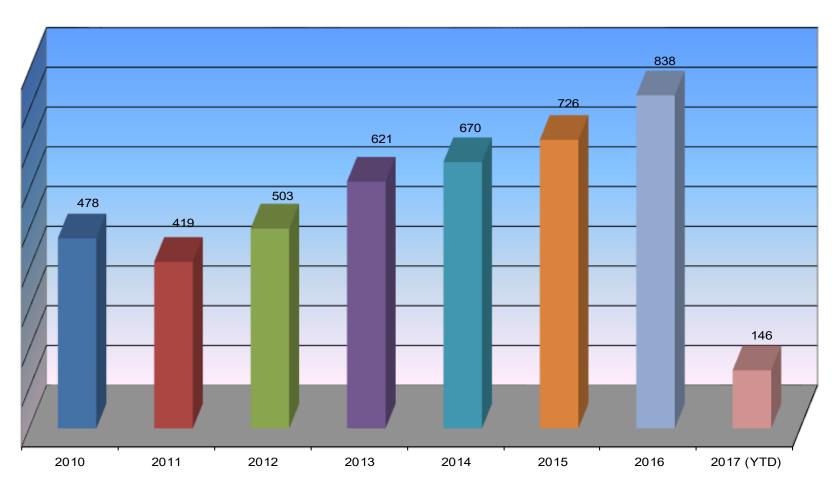

dential Inventory Comparison - Single Family Homes

■ 2014 ■ 2015 ■ 2016 **■** 2017







# 12 Month Residential Closing Comparison - Single Family Homes

**■** 2014 **□** 2015 **■** 2016 **■** 2017













### Monthly Median Residential Sales Price Single Family Homes

**■**2014 **□**2015 **■**2016 **■**2017







### Monthly Average Residential Sales Price Single Family Homes

**■**2014 **□**2015 **■**2016 **■**2017







## Walla Walla Valley Single Family Residential Homes Average Sales Price



Data is from source deemed reliable, but is not warranted by WWAR members. All information complied from MLS Statistical Reports. Listing and selling brokers are not responsible for errors in data. March 2017





#### Walla Walla Valley Single Family Residential Homes Number of Sales