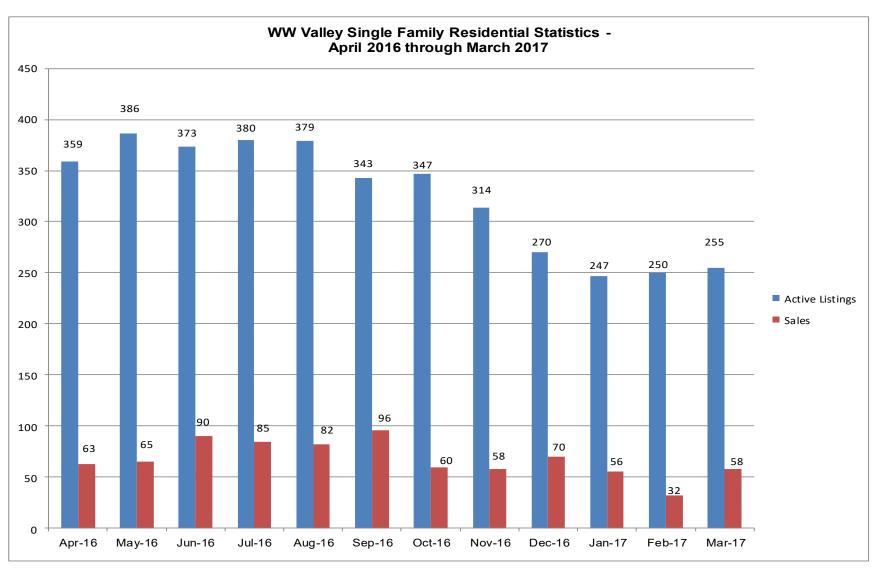

## Walla Walla Valley Single Family Residential Homes Average Sales Price

Data is from source deemed reliable, but is not warranted by WWAR members. All information complied from MLS Statistical Reports. Listing and selling brokers are not responsible for errors in data. March 2017