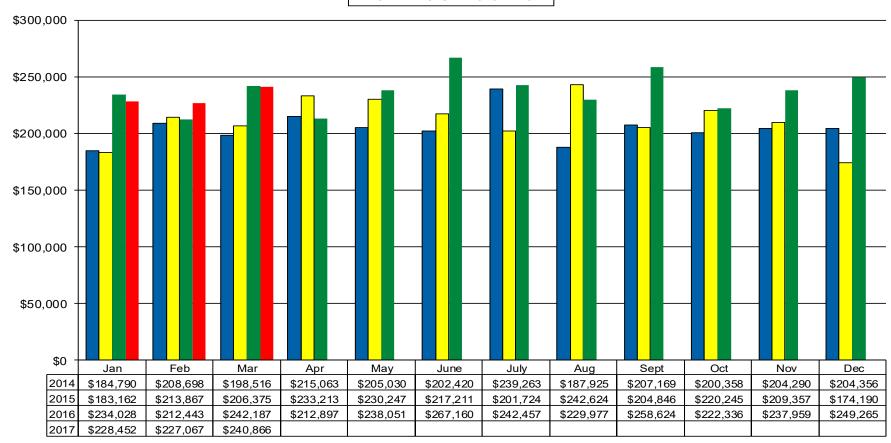

### Monthly Average Residential Sales Price Single Family Homes

**■**2014 **□**2015 **■**2016 **■**2017