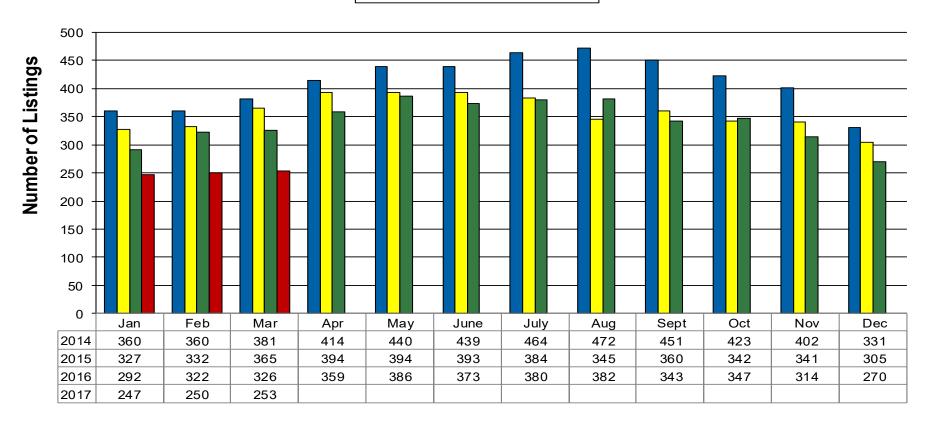

### 12 Month Residential Inventory Comparison - Single Family Homes

■ 2014 ■ 2015 ■ 2016 **■** 2017