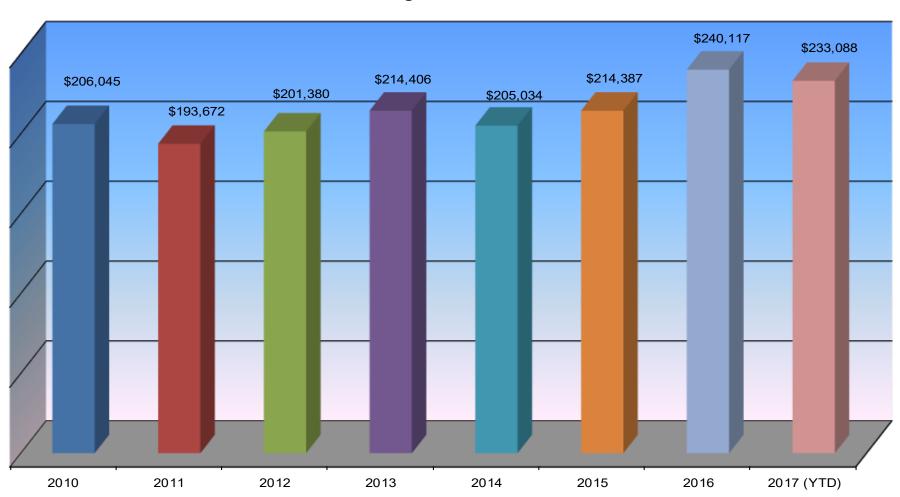

## Walla Walla Valley Single Family Residential Homes Average Sales Price

Data is from source deemed reliable, but is not warranted by WWAR members. All information complied from MLS Statistical Reports. Listing and selling brokers are not responsible for errors in data. March 2017