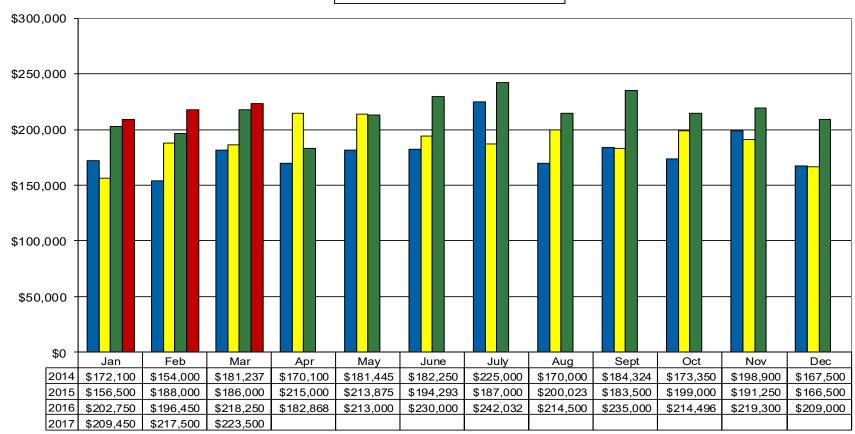

### Monthly Median Residential Sales Price Single Family Homes

**■**2014 **□**2015 **■**2016 **■**2017

### Monthly Average Residential Sales Price Single Family Homes

**■**2014 **□**2015 **■**2016 **■**2017

## Walla Walla Valley Single Family Residential Homes Average Sales Price

Data is from source deemed reliable, but is not warranted by WWAR members. All information complied from MLS Statistical Reports. Listing and selling brokers are not responsible for errors in data. March 2017