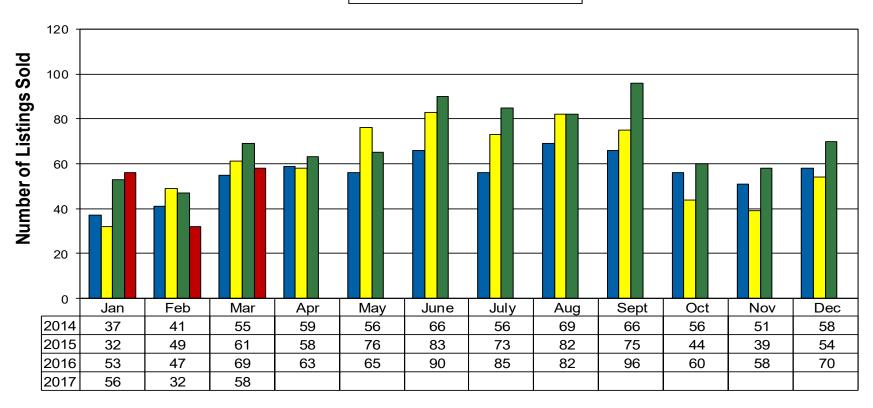

# 12 Month Residential Closing Comparison - Single Family Homes

**■** 2014 **□** 2015 **■** 2016 **■** 2017

#### Walla Walla Valley Single Family Residential Homes Number of Sales