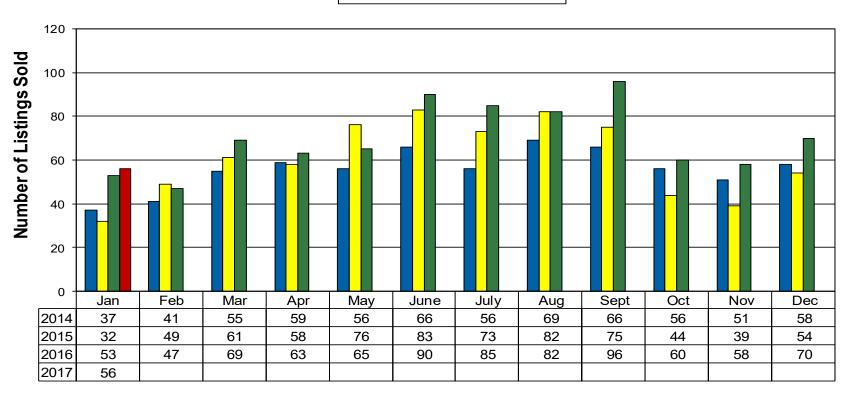

# 12 Month Residential Closing Comparison - Single Family Homes

■ 2014 ■ 2015 ■ 2016 **■** 2017