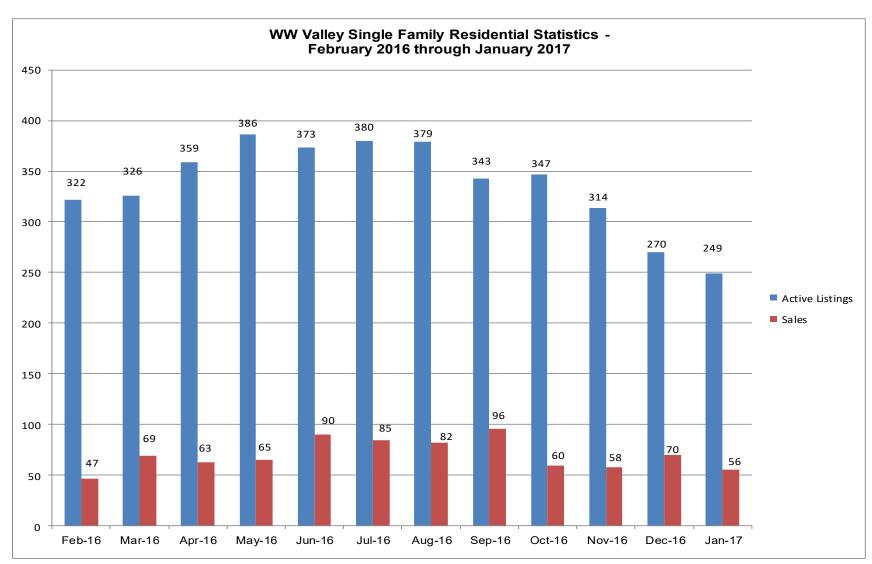

### Walla Walla Valley Single Family Residential Homes Average Sales Price

Data is from source deemed reliable, but is not warranted by WWAR members. All information complied from MLS Statistical Reports. Listing and selling brokers are not responsible for errors in data. January 2017

#### Walla Walla Valley Single Family Residential Homes Number of Sales

Data is from source deemed reliable, but is not warranted by WWAR members. All information complied from MLS Statistical Reports. Listing and selling brokers are not responsible for errors in data. January 2017