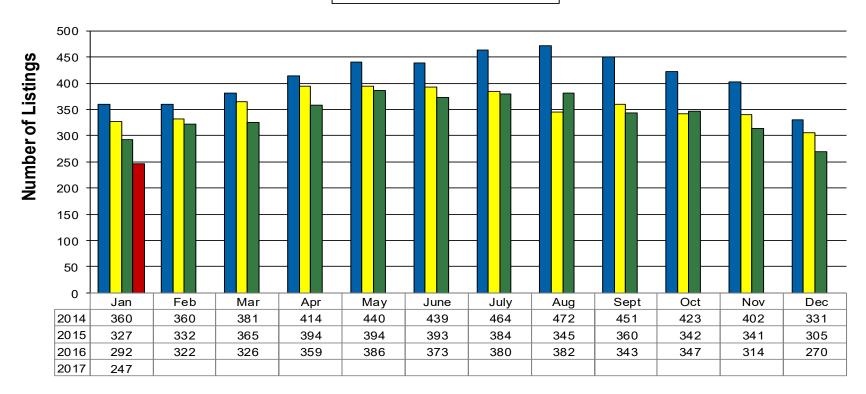

#### 12 Month Residential Inventory Comparison - Single Family Homes

■ 2014 ■ 2015 ■ 2016 **■** 2017