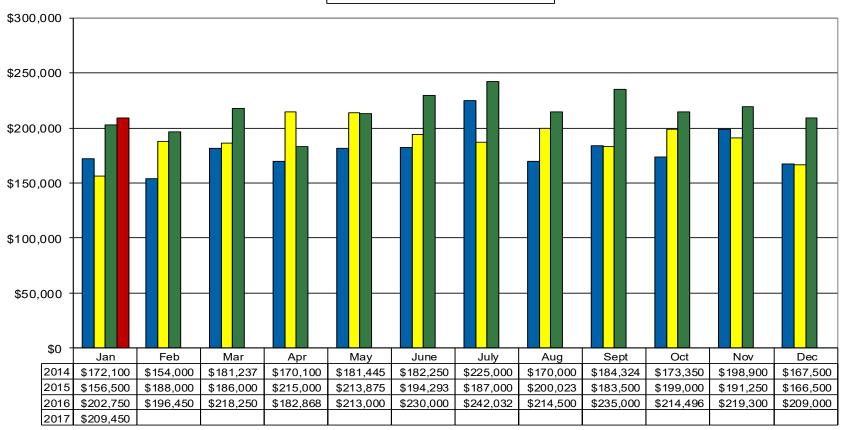

## Monthly Median Residential Sales Price Single Family Homes

**■ 2014 □ 2015 ■ 2016 ■ 2017** 