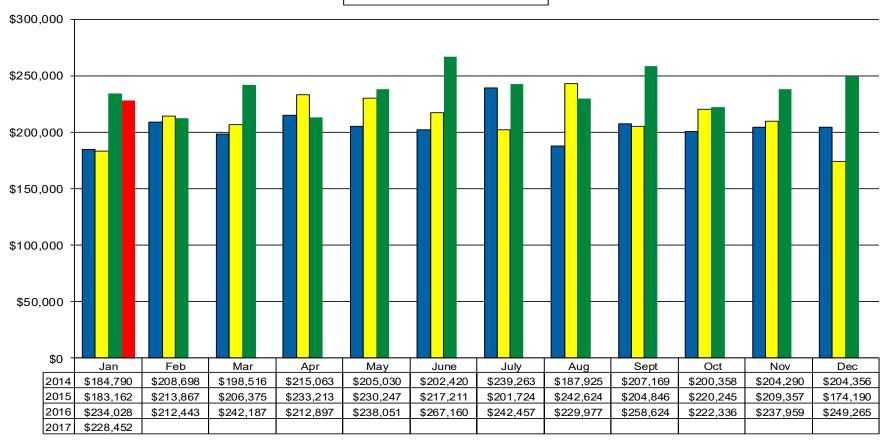

### Monthly Average Residential Sales Price Single Family Homes

**■** 2014 **□** 2015 **■** 2016 **■** 2017