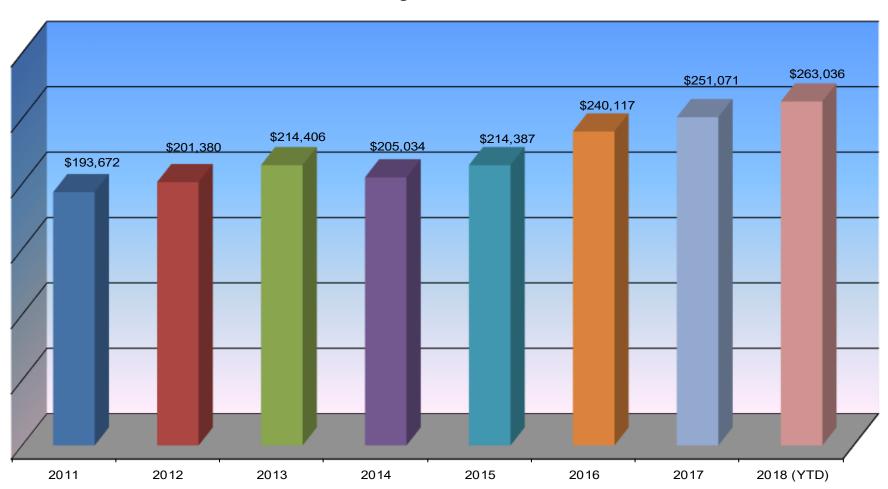

#### Walla Walla Valley Single Family Residential Homes Average Sales Price

Data is from source deemed reliable, but is not warranted by WWAR members. All information complied from MLS Statistical Reports. Listing and selling brokers are not responsible for errors in data. March 2018