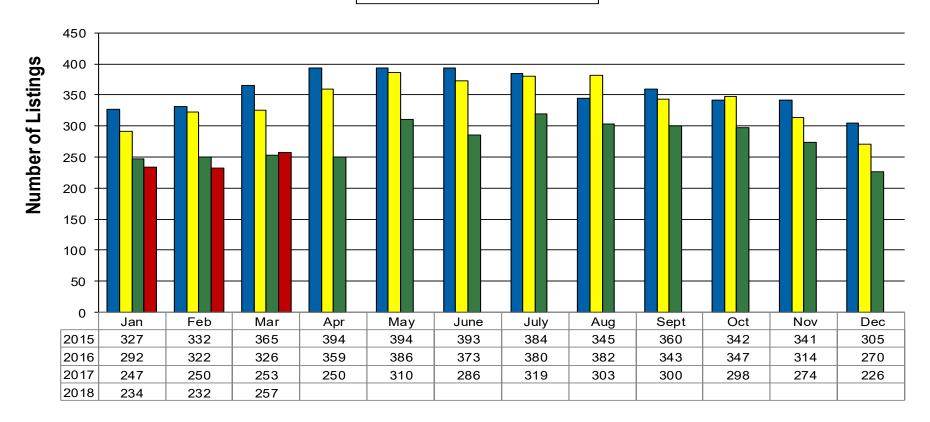

## 12 Month Residential Inventory Comparison - Single Family Homes

**■** 2015 **■** 2016 **■** 2017 **■** 2018