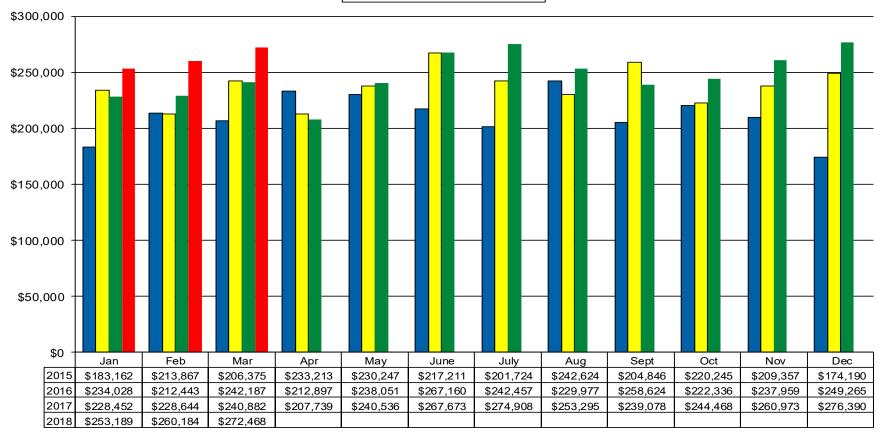

### Monthly Average Residential Sales Price Single Family Homes

**■**2015 **■**2016 **■**2017 **■**2018

#### Walla Walla Valley Single Family Residential Homes Average Sales Price

Data is from source deemed reliable, but is not warranted by WWAR members. All information complied from MLS Statistical Reports. Listing and selling brokers are not responsible for errors in data. March 2018