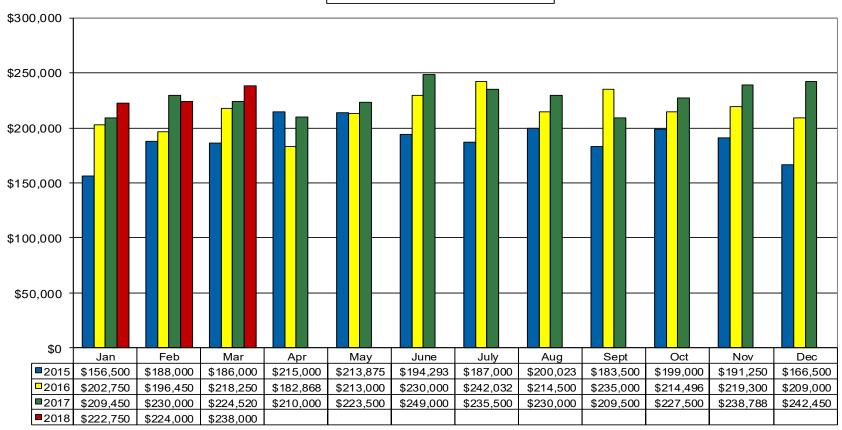

### Monthly Median Residential Sales Price Single Family Homes

**■ 2015 ■ 2016 ■ 2017 ■ 2018** 