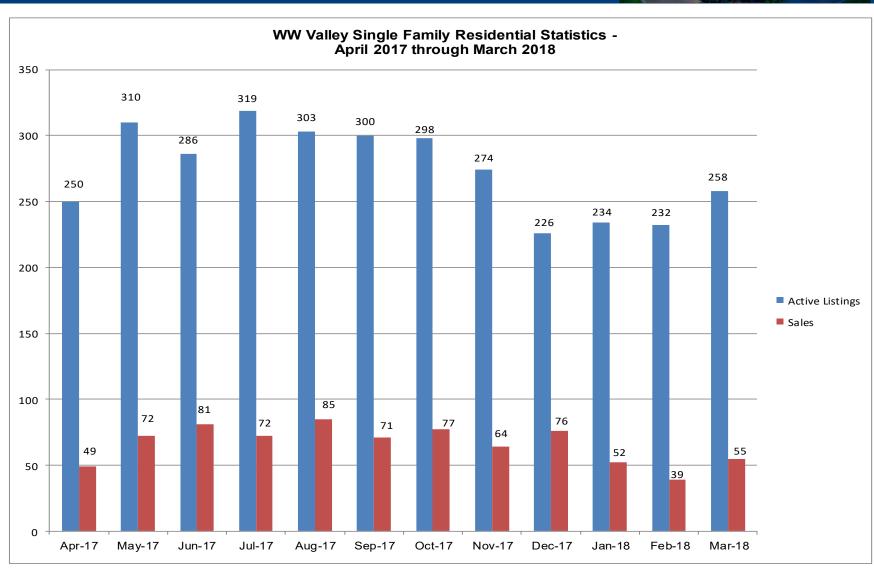

## 12 Month Residential Inventory Comparison - Single Family Homes

**■** 2015 **■** 2016 **■** 2017 **■** 2018

# 12 Month Residential Closing Comparison - Single Family Homes

Data is from source deemed reliable, but is not warranted by WWAR members. All information complied from MLS Statistical Reports. Listing and selling brokers are not responsible for errors in data. March 2018