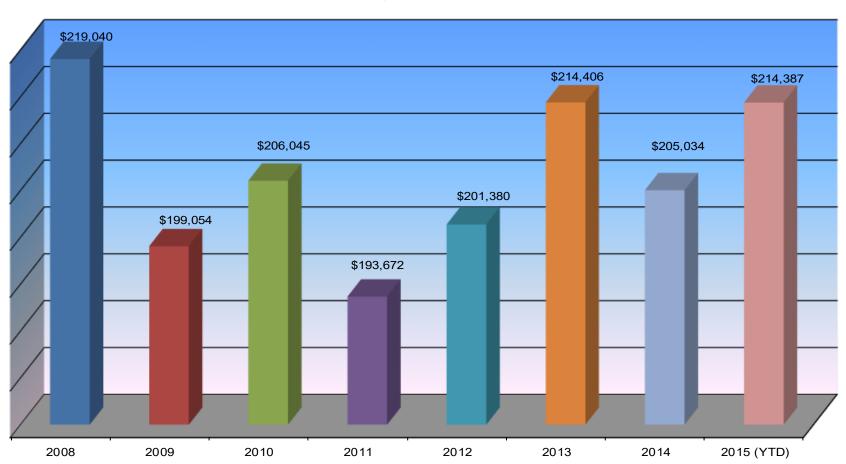

Photo Courtesy of Christina Kennell Photography

Walla Walla Valley Real Estate Summary

December 2015





# 12 Month Residential Inventory Comparison - Single Family Homes

■ 2012 ■ 2013 ■ 2014 ■ 2015







# 12 Month Residential Closing Comparison - Single Family Homes

■2012 □2013 ■2014 ■2015













#### Monthly Average Residential Sales Price Single Family Homes

■ 2012 ■ 2013 **■** 2014 **■** 2015







## Monthly Median Residential Sales Price Single Family Homes

**■ 2012 □ 2013 ■ 2014 ■ 2015** 







### Walla Walla Valley Single Family Residential Homes Average Sales Price







### Walla Walla Valley Single Family Residential Homes Number of Sales