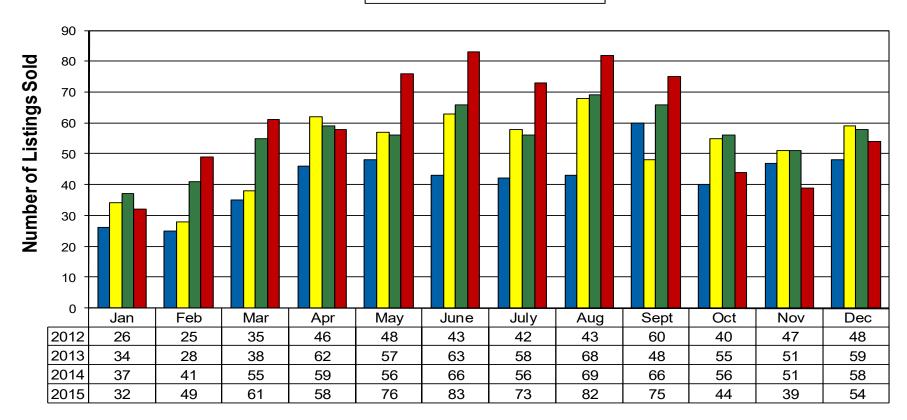

# 12 Month Residential Closing Comparison - Single Family Homes

■2012 □2013 ■2014 ■2015