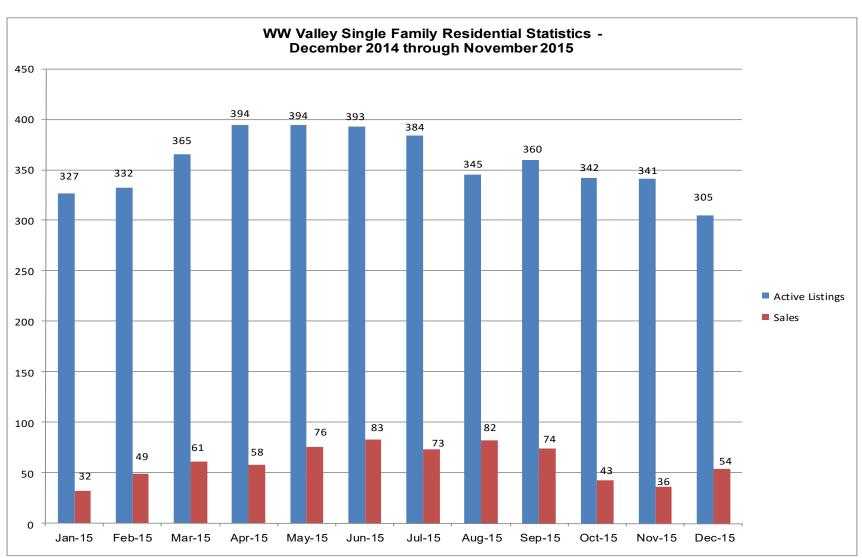

Photo Courtesy of Christina Kennell Photography

Walla Walla Valley Real Estate Summary

December 2015





# 12 Month Residential Inventory Comparison - Single Family Homes

■ 2012 ■ 2013 ■ 2014 ■ 2015







# 12 Month Residential Closing Comparison - Single Family Homes

■2012 □2013 ■2014 ■2015













#### Monthly Average Residential Sales Price Single Family Homes

■ 2012 ■ 2013 **■** 2014 **■** 2015







## Monthly Median Residential Sales Price Single Family Homes

**■ 2012 □ 2013 ■ 2014 ■ 2015** 







### Walla Walla Valley Single Family Residential Homes Average Sales Price







### Walla Walla Valley Single Family Residential Homes Number of Sales