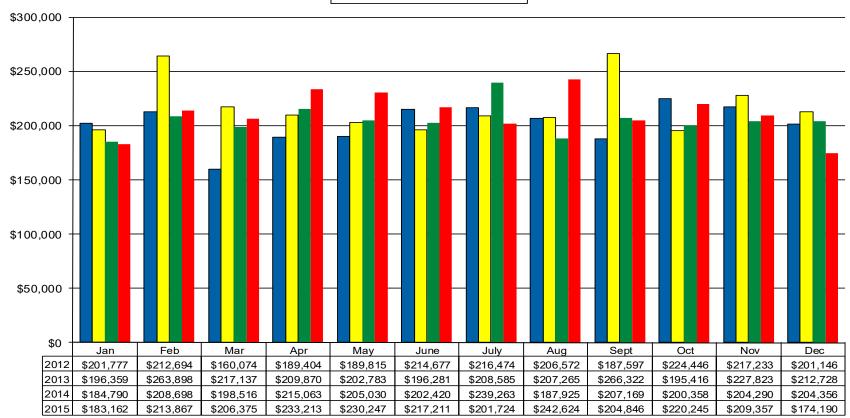

#### Monthly Average Residential Sales Price Single Family Homes

■ 2012 ■ 2013 **■** 2014 **■** 2015