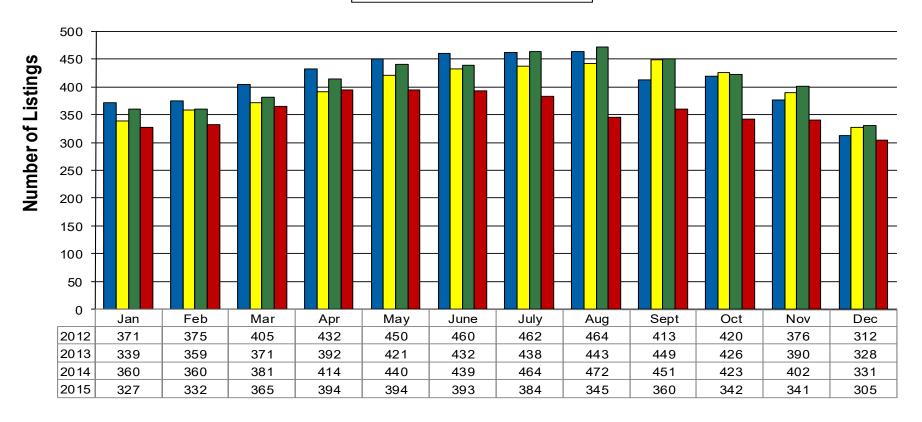

# 12 Month Residential Inventory Comparison - Single Family Homes

■ 2012 ■ 2013 ■ 2014 ■ 2015