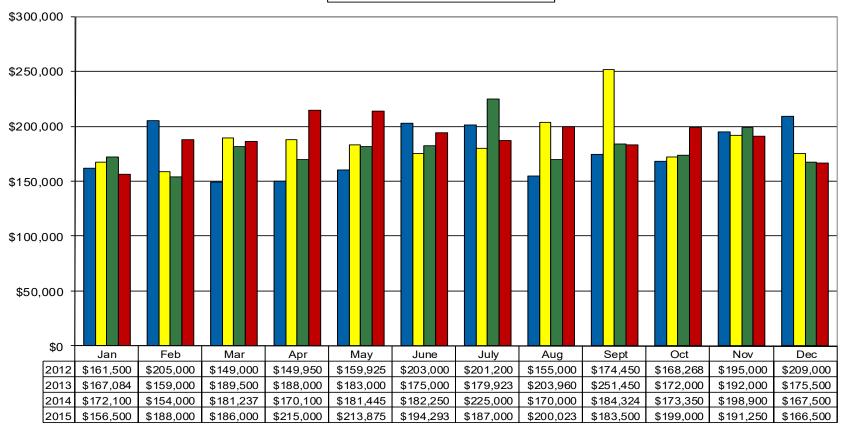

## Monthly Median Residential Sales Price Single Family Homes

**■ 2012 □ 2013 ■ 2014 ■ 2015** 